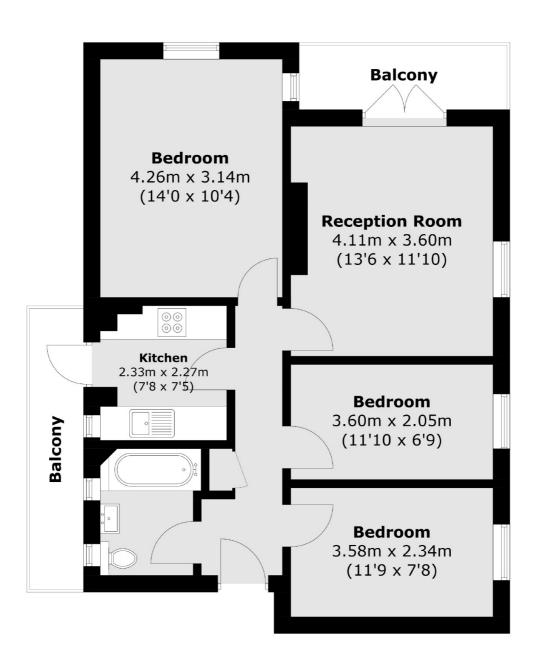

## Hendre Road, SE1

£395,000

A highly attractive and recently refurbished three double bedroom flat with a separate kitchen and a spacious living room, a large private balcony, ample storage and a three piece bathroom. This is a chain free sale.

## **Features**

Recently Refurbished New Plumbing & Electrics High Spec Kitchen Large Living Room Private Balcony Three Double Bedrooms Chain Free Sale

## Hendre Road, London, SE1

Total area (approx.): 63.0 sq. m (678.1 sq. ft) Balcony : 9.1 sq. m (97.9 sq. ft)

London Bridge

020 7650 5 100

London

SE11XL

Sales

54 Borough High Street