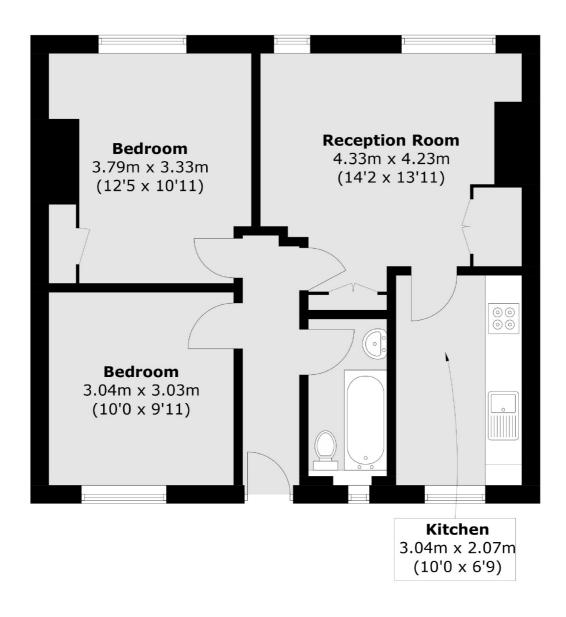

## Swan Mead, SE1 £350,000

A two double bedroom ground floor flat with its own front door, two generous double bedrooms, a separate kitchen and living room, a three piece bathroom & a small front garden. There is also an attractive communal garden.

## Swan Mead, London, SE1

Total area (approx.): 55.5 sq. m (597.4 sq. ft)

London Bridge

020 7650 5 100

London

Sales

SE1 1XL

54 Borough High Street