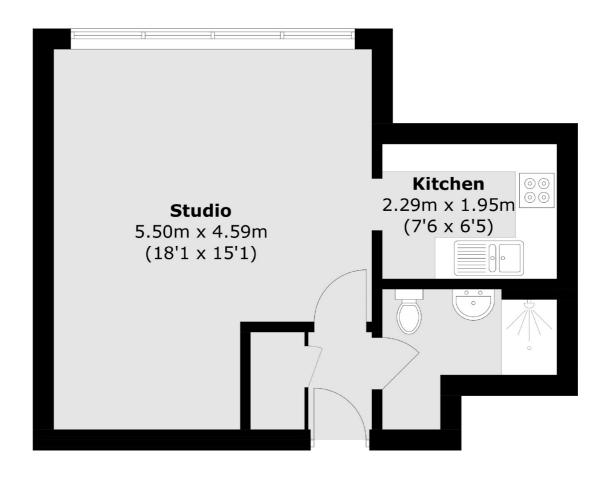

## Newington Causeway, SE1 £300,000

A very spacious Studio Apartment with fantastic skyline views towards Canary Wharf and the Shard, benefiting from a generous main living space and bedroom, a separate modern kitchen, shower room and ample storage. Access to a residents' gym, sauna, swimming pool and 24 hour concierge, plus on-site parking.

## Newington Causeway, London, SE1

Total area (approx.): 35.1 sq. m (377.8 sq. ft)

London Bridge

020 7650 5 100

London

SE11XL

Sales

54 Borough High Street