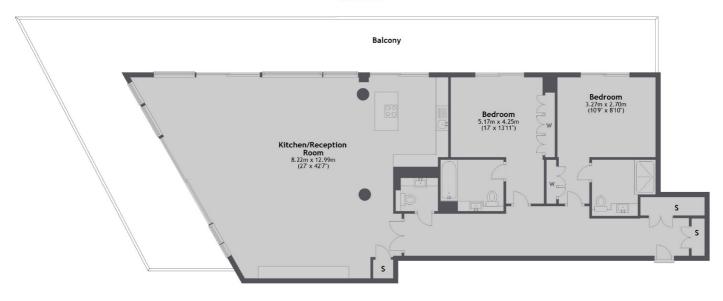

#### Ninth Floor

Total area: approx. 152.1 sq. metres (1637.3 sq. feet)

London Bridge

020 7650 5 100

London SE11XL

Sales

54 Borough High Street