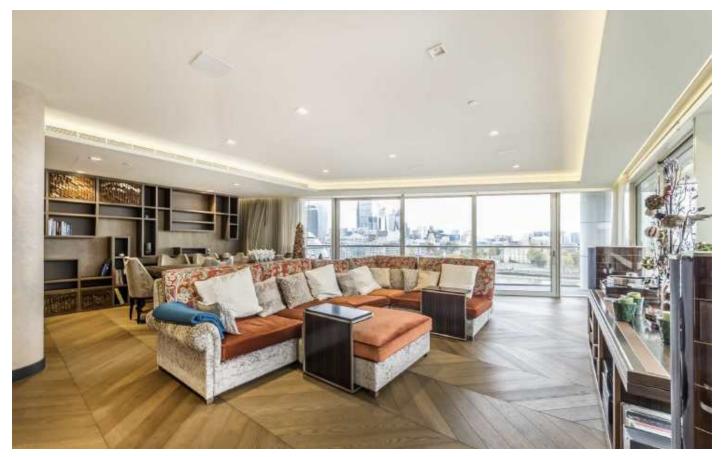

# Earls Way, SE1 £3,450,000

Located in the luxurious riverside One Tower Bridge development, this two double bedroom flat is in stunning condition and has a large kitchen-living space, modern bathrooms & large terrace overlooking Tower Bridge and The City.

## Earls Way, SE1

Situated on the ninth floor of Balmoral House, the flat is beautifully designed with a fully fitted kitchen with top of the range built in appliances, fully tiled bathroom and incredible views over London.