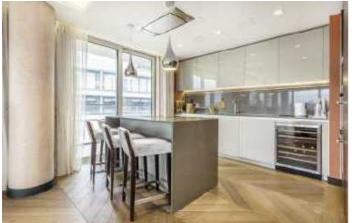

## Earls Way, SE1

Situated on the ninth floor of Balmoral House, the flat is beautifully designed with a fully fitted kitchen with top of the range built in appliances, fully tiled bathroom and incredible views over London.