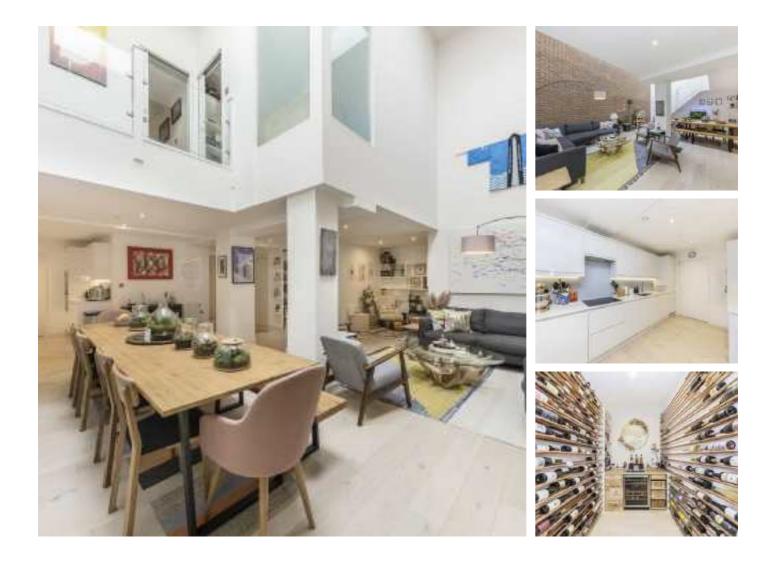

## St. James's Road, SE1 £750,000

A spectacular split level apartment, spread over almost 1,600 Sq ft, with an incredibly spacious open plan living room and kitchen, full height ceilings & skylights and a walk-in wine room, plus two generous double bedrooms and three bathrooms.

#### Features

Almost 1,600 sq ft Split Level Apartment Very Large Living Room & Kitchen Two Double Bedrooms & Three Bathrooms High Ceilings & Skylights