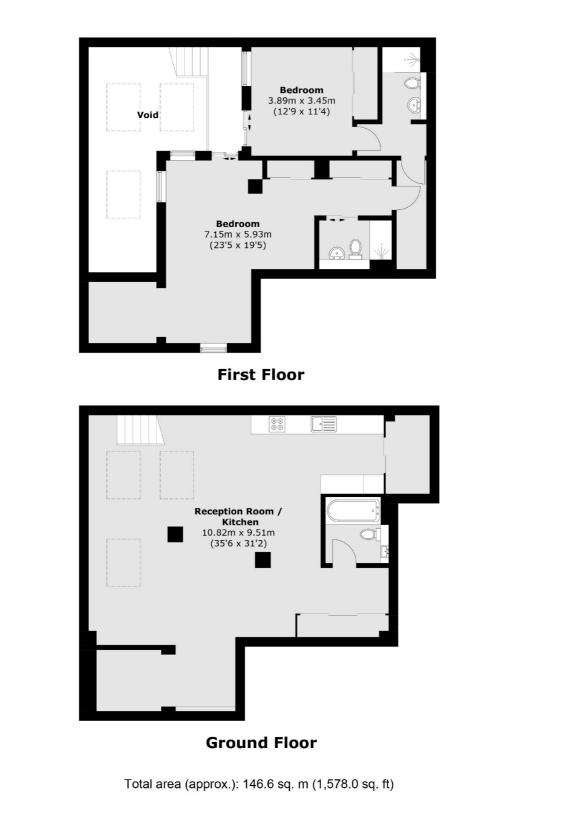

## St. James's Road, SE1 £750,000

A spectacular split level apartment, spread over almost 1,600 Sq ft, with an incredibly spacious open plan living room and kitchen, full height ceilings & skylights and a walk-in wine room, plus two generous double bedrooms and three bathrooms.

#### Features

Almost 1,600 sq ft Split Level Apartment Very Large Living Room & Kitchen Two Double Bedrooms & Three Bathrooms High Ceilings & Skylights