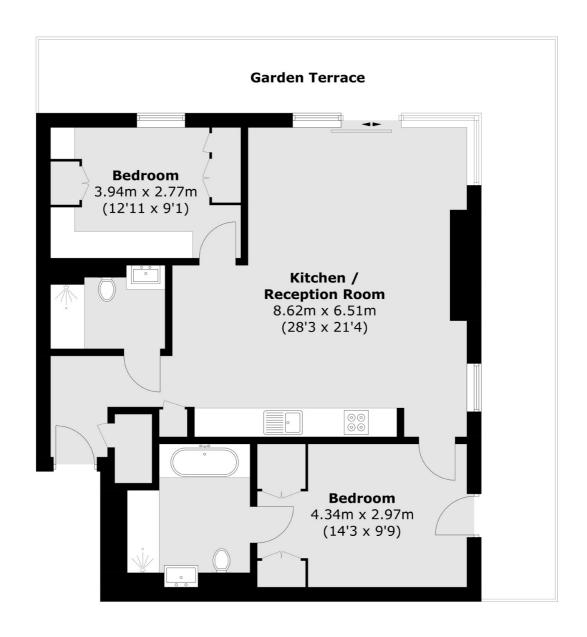

## Wards Place, London, E14

Total area (approx.): 79.1 sq. m (851.4 sq. ft) Garden Terrace: 31.8 sq. m (342.3 sq. ft)

Canary Wharf

020 7517 1199

London

E148JH

Sales

39 Westferry Road