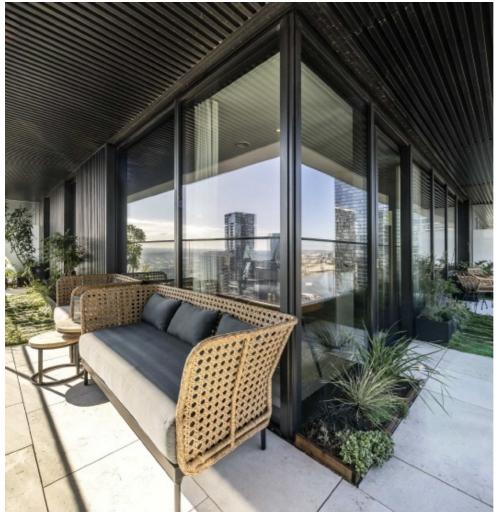

## Wards Place, E14 £1,050,000

Located on the 28th floor and offering Canary Wharf and River views is this modern two bedroom home within the sought after Wardian development. The property is finished to a high specification, has a 342 square foot terrace, residents leisure facilities such as gym, pool spa and roof top bar and concierge service.

## **Features**

342 Sq.Ft. Terrace Concierge Service Resident Facilities 28th Floor River and Canary Wharf Views Two Bedrooms