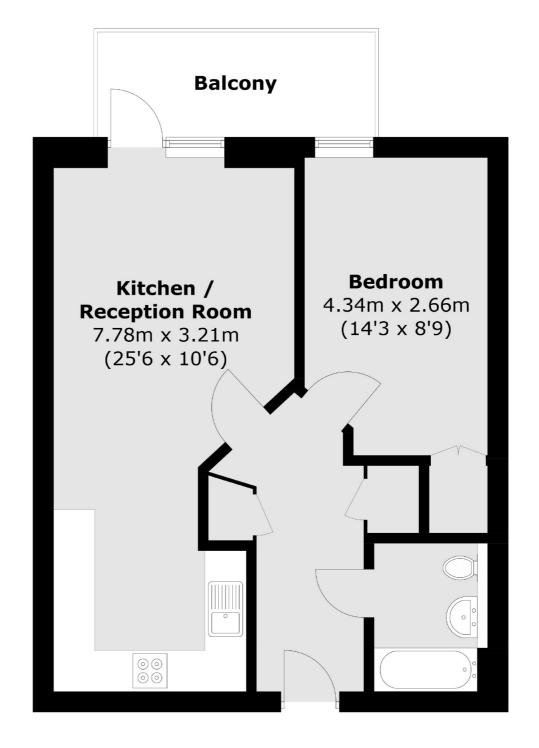

## Marine Street, SE16 £375,000

Situated in the heart of Bermondsey, this one double bedroom flat is in fantastic condition and has a large open plan kitchen living space, private balcony, ample storage and lots of natural light.

## **Features**

One Double Bedroom Excellent Condition Private Balcony Communal Bike Storage Valid EWS1 Form Chain Free

## Marine Street, London, SE16

Total area (approx.): 49.3 sq. m (530.7 sq. ft) Balcony area (approx.): 6.2 sq. m (66.7 sq. ft)

London Bridge

020 7650 5 100

London

SE11XL

Sales

54 Borough High Street