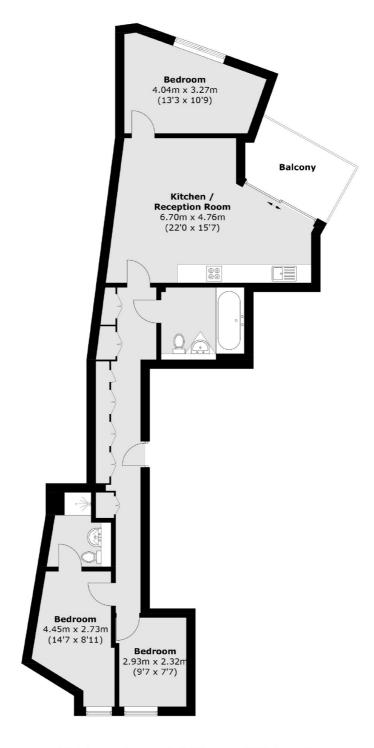

## Decima Street, SE1 £425,000

An attractive, almost 900 sq ft, three bedroom apartment with an open plan kitchen and living room, a private south facing balcony and two bathrooms. This is a chain free sale. Cash Buyers Only.

## **Features**

Three Double Bedrooms
Open Plan Kitchen/Living
Room
Lift Access & Secure Entry
Residents' Bike Storage
Private Balcony
Chain Free Sale
Cash Buyers Only

## Decima Street, London, SE1

Total area (approx.): 81.7 sq. m (879.4 sq. ft) Balcony area : 7.0 sq. m (75.3 sq. ft)

London Bridge

020 7650 5 100

London

Sales

SE1 1XL

54 Borough High Street