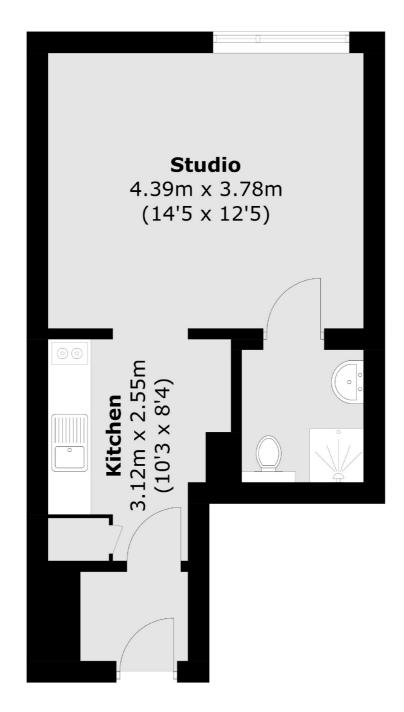

### **First Floor**

Total area (approx.): 31.4 sq. m (337.9 sq. ft)

London Bridge

020 7650 5 100

London

Sales

SE1 1XL

54 Borough High Street