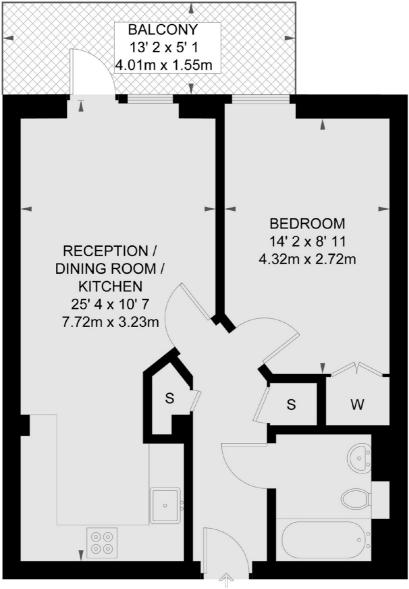

### Marine Street, London, SE16

SECOND FLOOR

TOTAL APPROX. FLOOR AREA 507 SQ. FT. (47.1 SQ. M.) TOTAL APPROX. BALCONY AREA 67 SQ. FT. (6.2 SQ. M.)

London Bridge 54 Borough High Street London SE1 1XL Sales 020 7650 5 100 Energy Rating: B. We aim to make our particulars both accurate and reliable. However they are not guaranteed; nor do they form part of an offer or contract. If you require clarification on any points then please contact us, especially if you're traveling some distance to view. Please note that appliances and heating systems have not been tested and therefore no warranties can be given as to their good working order.