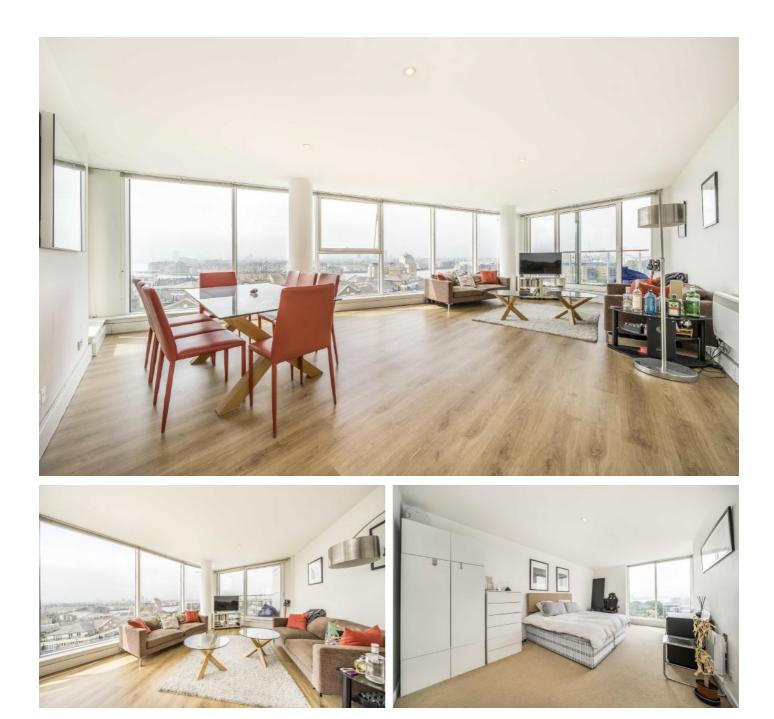

### **Basin Approach, E14**

There is a spacious open plan reception room to the kitchen with floor to ceiling windows and access onto the full width balcony. The reception room and master bedroom both have incredible views overlooking the River Thames and City skyline.