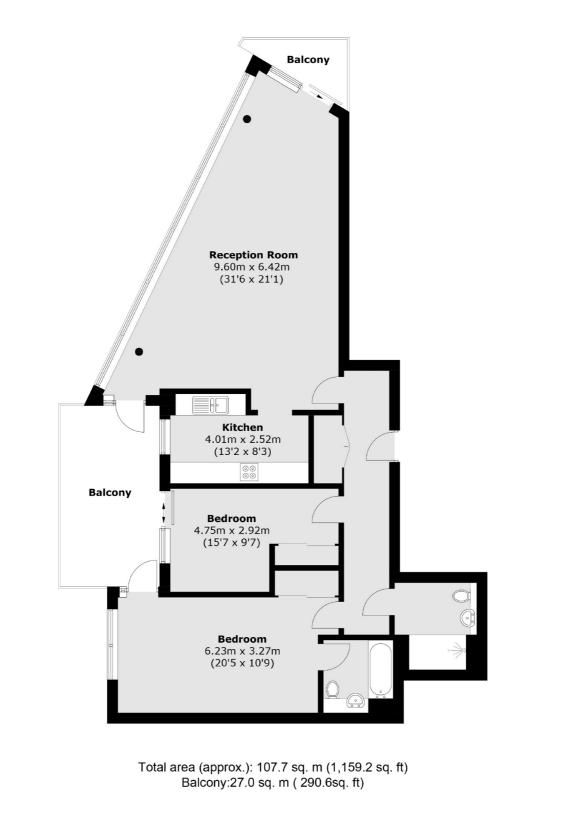

### **Basin Approach, E14**

There is a spacious open plan reception room to the kitchen with floor to ceiling windows and access onto the full width balcony. The reception room and master bedroom both have incredible views overlooking the River Thames and City skyline.

The dual aspect master bedroom has sliding doors out onto the terrace with en-suite and built in storage. The second bedroom is located off the main hallway and is adjoined by the family bathroom.

Basin Approach is well located on the Limehouse Cut with 24 hour concierge, allocated parking and easy transport links both to the City and Canary Wharf