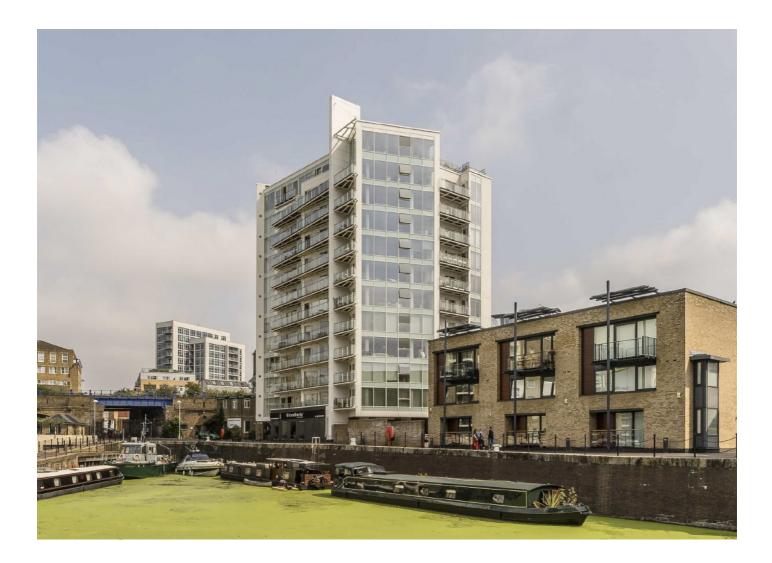

## Basin Approach, E14 £700,000

This two bedroom home has views across Limehouse Basin and Canary Wharf. The apartment is well presented throughout and benefits from underground parking, private, private terrace, concierge service and no onward chain.

Basin Approach is ideally located close to the amenities of both Limehouse and Wapping, as well as being in close proximity to Canary Wharf. Excellent transport links to the city are available via Limehouse DLR Station.