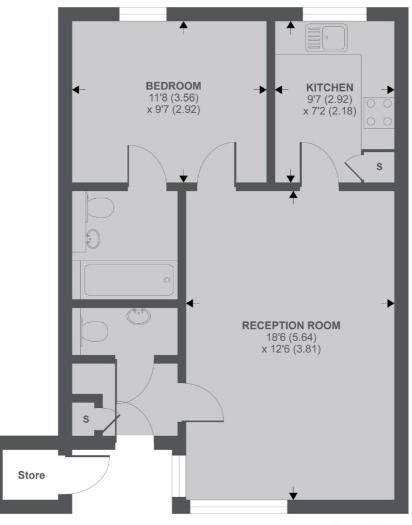

## Rotherhithe Street, London, SE16

**Ground Floor** 

APPROX FLOOR AREA 528 SQ.FT 49.2 SQ.M (Excludes Store) Copyright nichecom.co.uk 2019 REF : 510694

London Bridge 54 Borough High Street London SE1 1XL Sales 020 7650 5 100 Energy Rating: . We aim to make our particulars both accurate and reliable. However they are not guaranteed; nor do they form part of an offer or contract. If you require clarification on any points then please contact us, especially if you're traveling some distance to view. Please note that appliances and heating systems have not been tested and therefore no warranties can be given as to their good working order.