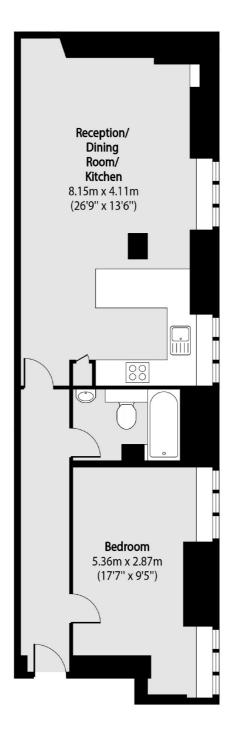

## Wharf Place, E2 £500,000

A one bedroom apartment on Regents Canal. The property benefits from an open plan kitchen/living area with windows facing the canal and access to a communal garden with views of the popular Broadway Market.

## Wharf Place, London, E2

Total area (approx): 64.38 sq m (693 sq. ft)