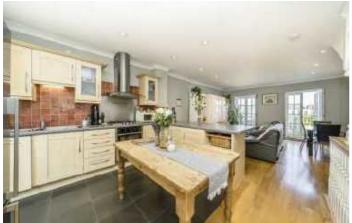

## National Terrace, SE16 £1,500,000

Boasting spectacular views of the London Skyline and the iconic Tower Bridge, this four bedroom house is immaculately presented throughout and offers a large open plan kitchen/living space, private terrace, balcony and garage.