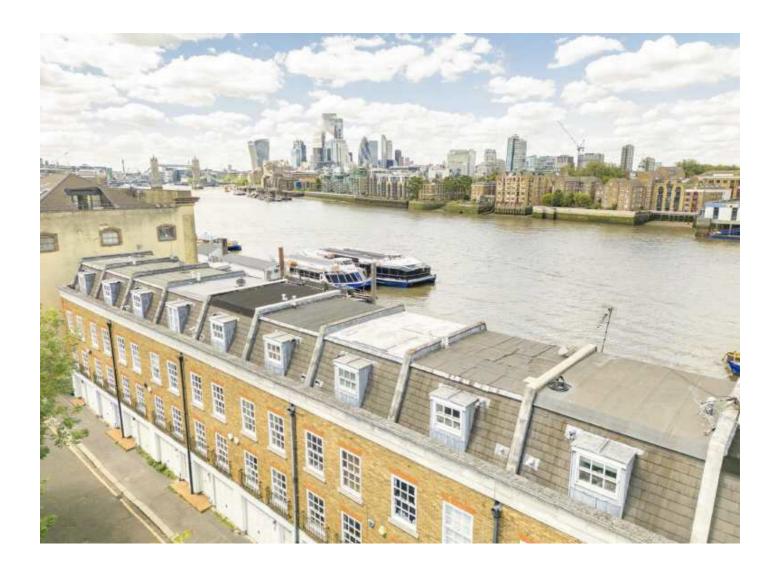

## National Terrace, SE16 £1,500,000

Boasting spectacular views of the London Skyline and the iconic Tower Bridge, this four bedroom house is immaculately presented throughout and offers a large open plan kitchen/living space, private terrace, balcony and garage.

National Terrace is on the River Thames, only 0.2 miles from Bermondsey Station and 0.4 miles from Rotherhithe station offering excellent transport links to anywhere in London.

# **National Terrace, SE16**

Arranged over four floors the house is beautifully light and airy and boasts ample outdoor space with a private balcony and a private garden which leads onto a large communal terrace on the river.