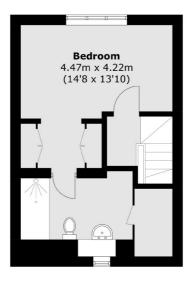

rmondsey Station and 0.4 miles from Rotherhithe station offering excellent transport links to anywhere in London.

### **Features**

Four Bedrooms
Three Bathrooms
Incredible Views
Private Garden & Balcony
Communal Garden
Freehold House
OIEO £1,500,000







# **National Terrace, SE16**

Arranged over four floors the house is beautifully light and airy and boasts ample outdoor space with a private balcony and a private garden which leads onto a large communal terrace on the river.

The house has four good size bedrooms with three bathrooms, utility room, ample storage and a private garage.

The house is in close proximity to the shops, deli's and restaurants of Shad Thames. Maltby Street Market and Bermondsey Street are also located moments away.





### National Terrace, London, SE16





**Third Floor** 

#### **Second Floor**





### **Ground Floor**

London Bridge

020 7650 5 100

London

SE11XL

Sales

54 Borough High Street

### First Floor

Total area (approx.): 141.7 sq. m (1,525.2 sq. ft) (Including Garage)
Balcony area (approx.): 6.3 sq. m (67.8 sq. ft)