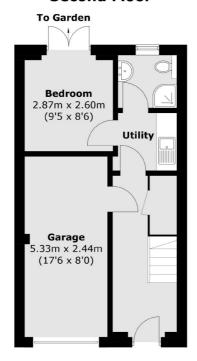

#### **Second Floor**

The house has four good size bedrooms with three bathrooms, utility room, ample storage and a private garage.

The house is in close proximity to the shops, deli's and restaurants of Shad Thames. Maltby Street Market and Bermondsey Street are also located moments away.