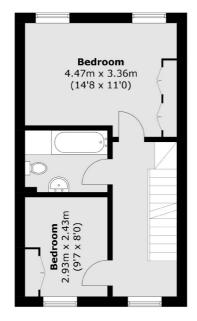

### National Terrace, London, SE16

**Third Floor** 

### First Floor

Total area (approx.): 141.7 sq. m (1,525.2 sq. ft) (Including Garage)
Balcony area (approx.): 6.3 sq. m (67.8 sq. ft)