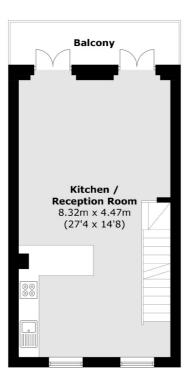

### First Floor

Total area (approx.): 141.7 sq. m (1,525.2 sq. ft) (Including Garage)
Balcony area (approx.): 6.3 sq. m (67.8 sq. ft)