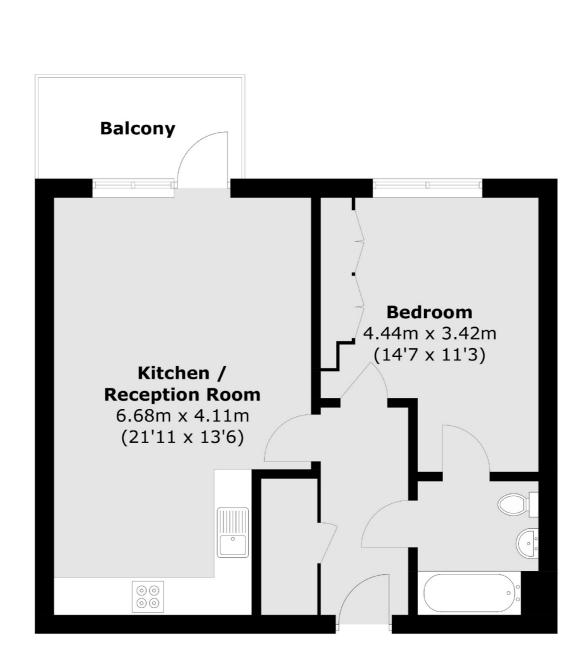

### River Rise Close, London, SE8

Total area (approx.): 52.0 sq. m (559.7 sq. ft) Balcony area (approx.): 57.0 sq. m (5.3 sq. ft)

London Bridge 54 Borough High Street London SE1 1XL Sales 020 7650 5 100 Energy Rating: B. We aim to make our particulars both accurate and reliable. However they are not guaranteed; nor do they form part of an offer or contract. If you require clarification on any points then please contact us, especially if you're traveling some distance to view. Please note that appliances and heating systems have not been tested and therefore no warranties can be given as to their good working order.