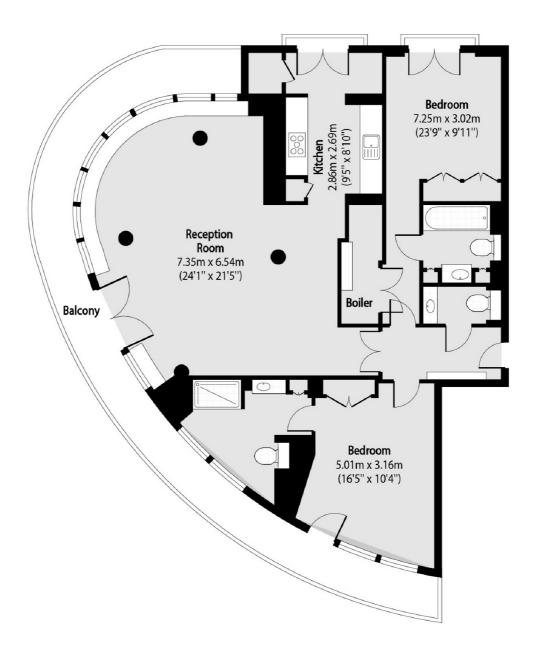

## Fairmont Avenue, London, E14

Total area (approx): 109.79 sq m (1182 sq. ft)

Balcony total area (approx): 25.89 sq m (279 sq. ft)

020 7517 1199