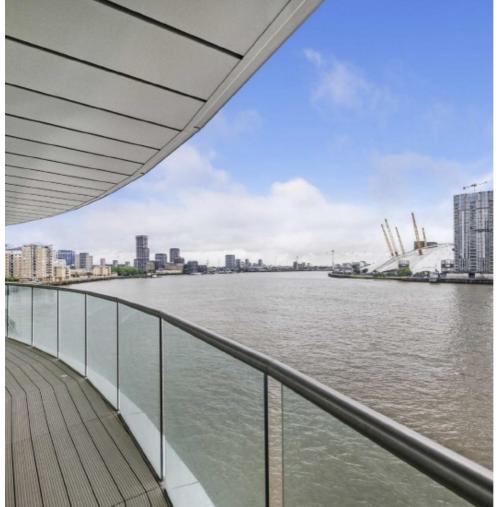

## Fairmont Avenue, E14 £899,950

Offering 1,200 sq.ft of ample living space and a terrace with river views measuring 280 sq.ft this home has to be viewed. The property includes allocated parking, residents leisure facilities, concierge service and if offered with no onward chain.

## **Features**

1,182 Sq.ft 280 Sq. ft Terrace

River Views
Allocated Parking
Residents Leisure Facilities

## Fairmont Avenue, London, E14

Total area (approx): 109.79 sq m (1182 sq. ft)

Balcony total area (approx): 25.89 sq m (279 sq. ft)

020 7517 1199