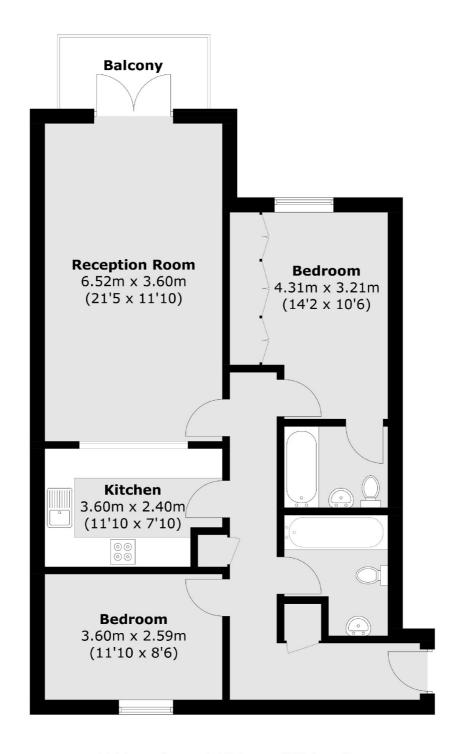

### Jardine Road, London, E1W

Total area (approx.): 76.4 sq. m (822.4 sq. ft) Balcony area (approx.): 4.3 sq. m (46.3 sq. ft)

Wapping

London

Sales

E1W 3NX

020 7650 5350

123 Wapping High Street