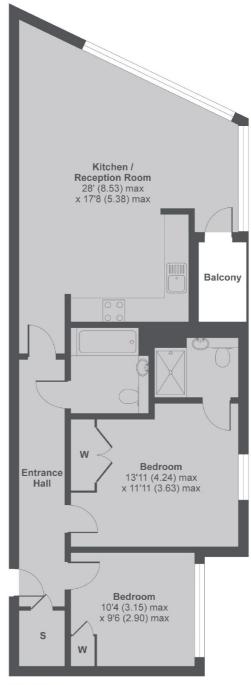

## Western Gateway, E16

£646 Per week

A stunning two bedroom apartment on the twelfth floor of this dockside development. This unique apartment has two equally sized bedrooms, an open plan reception room and a balcony with floor to ceiling windows throughout.

#### **Features**

Two Bedroom Two Bathroom Twelfth Floor Dock Views Large Balcony Gym Facilities

### Western Gateway, E16

MAIN HOUSE APPROX FLOOR AREA 838 SQ.FT 77.8 SQ.M

Copyright nichecom.co.uk 2016 Produced for Dexters REF: 132159