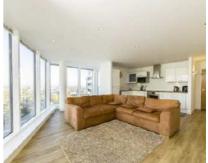

## Western Gateway, E16

£646 Per week

A stunning two bedroom apartment on the twelfth floor of this dockside development. This unique apartment has two equally sized bedrooms, an open plan reception room and a balcony with floor to ceiling windows throughout.

#### **Features**

Two Bedroom Two Bathroom Twelfth Floor Dock Views Large Balcony Gym Facilities