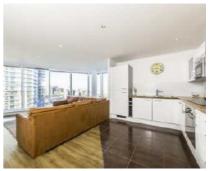

## Western Gateway, E16

£646 Per week

A stunning two bedroom apartment on the twelfth floor of this dockside development. This unique apartment has two equally sized bedrooms, an open plan reception room and a balcony with floor to ceiling windows throughout.

#### **Features**

Two Bedroom Two Bathroom Twelfth Floor Dock Views Large Balcony Gym Facilities