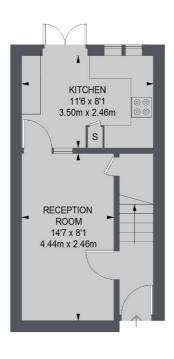

## Fowey Close, London, E1W

= REDUCED HEADROOM BELOW 1.5 M / 5'0

SECOND FLOOR

**GROUND FLOOR** 

Wapping

London

Lettings

E1W 3NX

020 7650 5351

123 Wapping High Street

FIRST FLOOR

TOTAL APPROX. FLOOR AREA 847 SQ. FT. (78.66 SQ. M.)