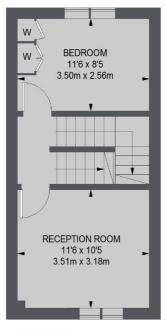

## Fowey Close, London, E1W

= REDUCED HEADROOM BELOW 1.5 M / 5'0

SECOND FLOOR

**GROUND FLOOR** 

Wapping

London

Lettings

E1W 3NX

020 7650 5351

123 Wapping High Street

FIRST FLOOR

TOTAL APPROX. FLOOR AREA 847 SQ. FT. (78.66 SQ. M.)