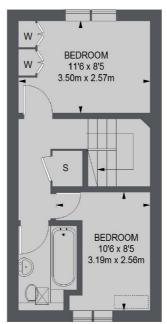

## Fowey Close, London, E1W

= REDUCED HEADROOM BELOW 1.5 M / 5'0

SECOND FLOOR

**GROUND FLOOR** 

Wapping

London

Lettings

E1W 3NX

020 7650 5351

123 Wapping High Street

FIRST FLOOR

TOTAL APPROX. FLOOR AREA 847 SQ. FT. (78.66 SQ. M.)