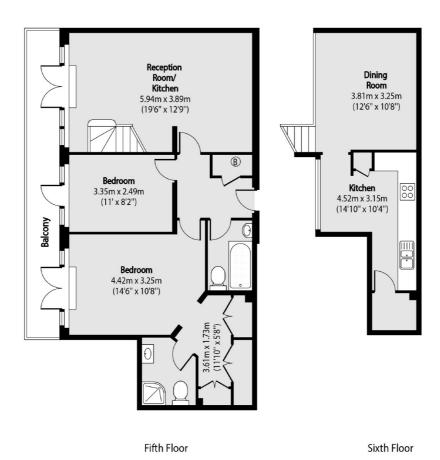

## St. Davids Square, E14

£542 Per week

A bright two bedroom duplex apartment, set over the fifth and sixth floors on this riverside development. Boasting laminate flooring, separate kitchen and dining area, plus a private balcony.

## **Features**

Two Bedrooms
Two Bathrooms
Concierge
Balcony
Wooden Flooring
Leisure Facilities

## St. Davids Square, London, E14

Total area (approx): 92.81 sq m (999 sq. ft)

Balcony total area (approx): 10.68 sq m (115 sq. ft)

Canary Wharf

0207 517 1190

London

E14 8JH

Lettings