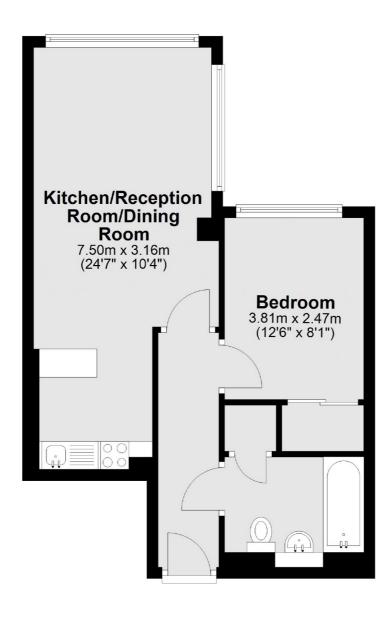

## Empire Square West, London, SE1

Total area: approx. 42.1 sq. metres (453.3 sq. feet)

London Bridge

020 7650 5 100

London

Sales

SE1 1XL

54 Borough High Street