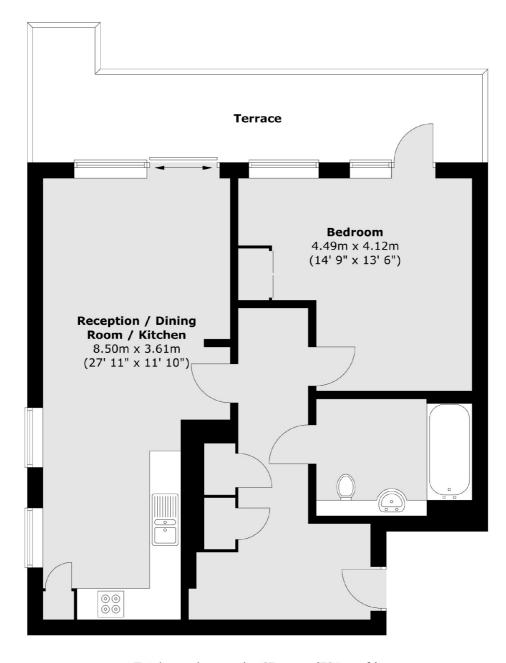

## Blackfriars Road, SE1 £210,000

35% Shared Ownership. An immaculately presented apartment with a large hallway, a very spacious open plan living room and kitchen, leading out onto a large private terrace, a generous double bedroom, with ample space for storage and attractive skyline views.

## **Features**

35% Shared Ownership Monthly Rent: £795.31 Monthly Service Charge: £332.45 Large Private Terrace Over 750 Sq Ft Fantastic Views 24 Hour Concierge

## Blackfriars Road, London, SE1

Total area (approx.) : 67 sq. m (721 sq. ft) Total terrace area (approx.) : 15.2 sq. m (164 sq. ft)

London Bridge

020 7650 5 100

London

SE11XL

Sales

54 Borough High Street