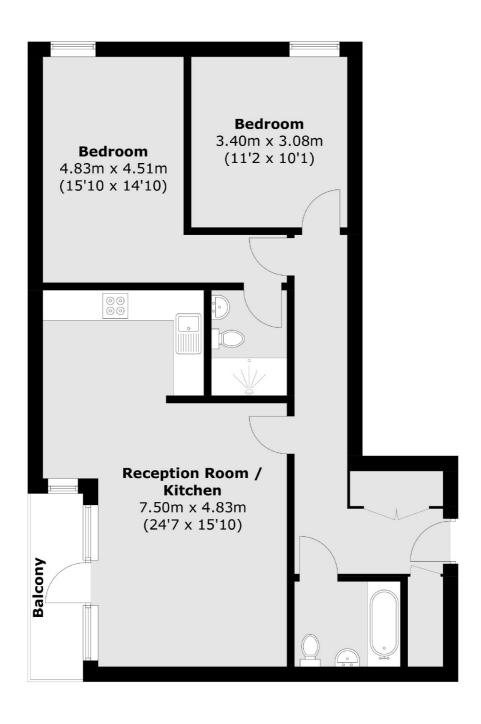

## Blackwall Way, London, E14

Total area (approx.): 77.1 sq. m (829.9 sq. ft) Balcony: 3.9 sq. m (42.0 sq. ft)

Canary Wharf

020 7517 1199

London

E14 8JH

Sales

39 Westferry Road