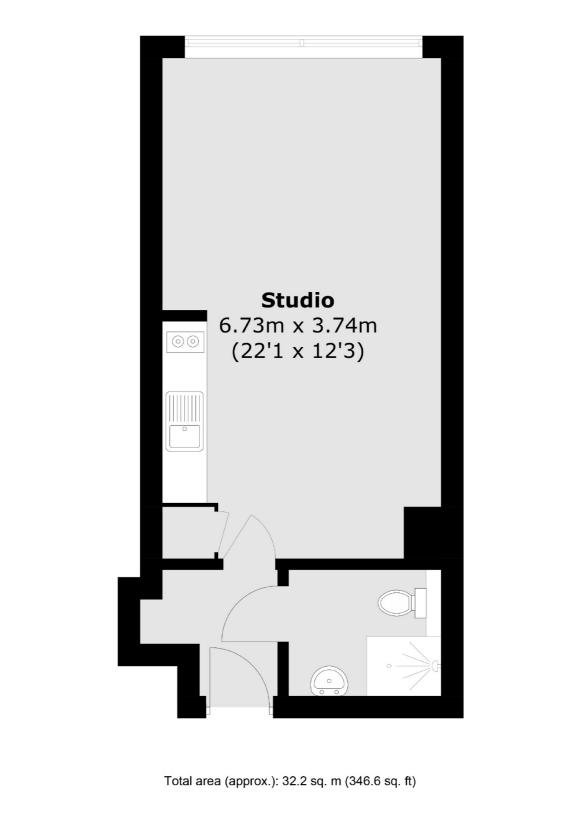

## Long Lane, SE1 £300,000

A highly attractive studio apartment in the heart of SE1 with a large open plan living space, separate entrance4way and three piece shower room, plus access to a 24 hour concierge.