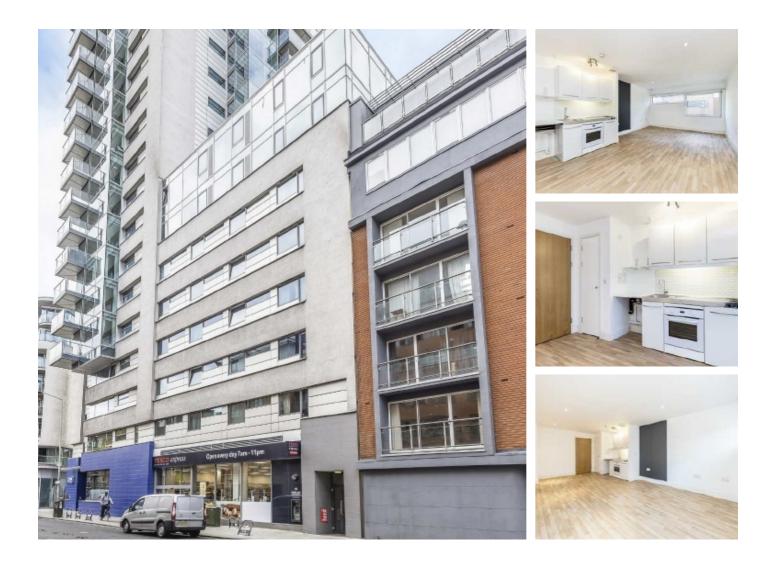

## Long Lane, SE1 £300,000

A highly attractive studio apartment in the heart of SE1 with a large open plan living space, separate entrance4way and three piece shower room, plus access to a 24 hour concierge.

Long Lane is enviably located at the foot of Borough Market, with Borough tube station less than 160 metres away. London Bridge, the South Bank, Borough Market, Bermondsey Street and the Shard are all nearby.

#### Features

Studio Apartment 24 Hour Concierge Lift Access Excellent Transport Links Central Location Chain Free Sale