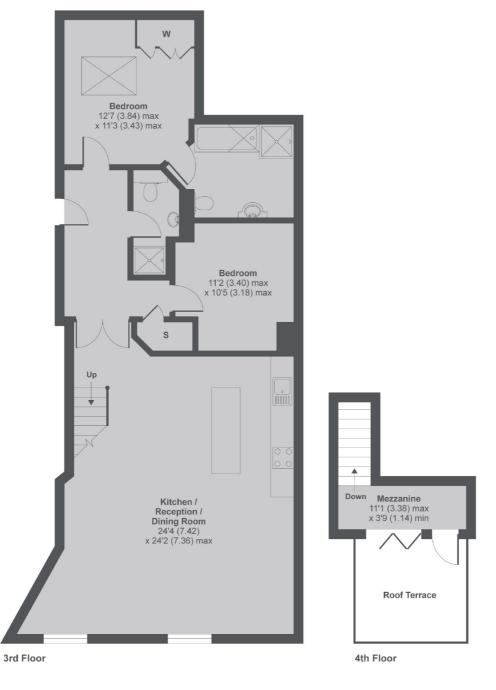

### Hertsmere Road, London, E14

MAIN HOUSE APPROX FLOOR AREA 1042 SQ.FT 96.8 SQ.M Copyright nichecom.co.uk 2017 Produced for Dexters REF : 202550

Canary Wharf 39 Westferry Road London E14 8JH Lettings 0207 517 1190 Energy Rating: . We aim to make our particulars both accurate and reliable. However they are not guaranteed; nor do they form part of an offer or contract. If you require clarification on any points then please contact us, especially if you're traveling some distance to view. Please note that appliances and heating systems have not been tested and therefore no warranties can be given as to their good working order.