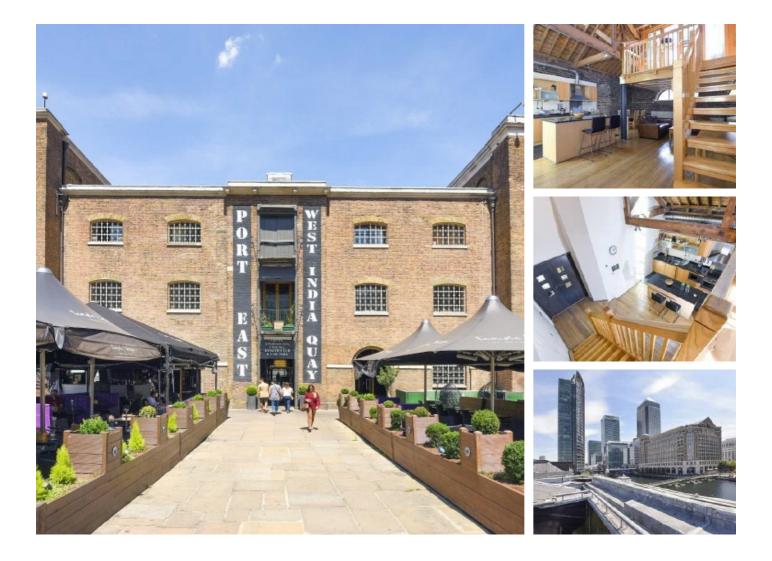

## Hertsmere Road, E14 £900 Per week

A unique two bedroom penthouse apartment on the top floor of this exclusive warehouse conversion. This duplex property has original beams, high vaulted ceilings, exposed brickwork and a south-facing roof terrace with stunning dock-views. Parking is also included.

Hertsmere Road has an unrivalled dock-side location, and is moments from the shops, bars and restaurants of Canary Wharf.

#### Features

Two Bedroom Parking Space Duplex Layout Private Terrace Furnished Concierge