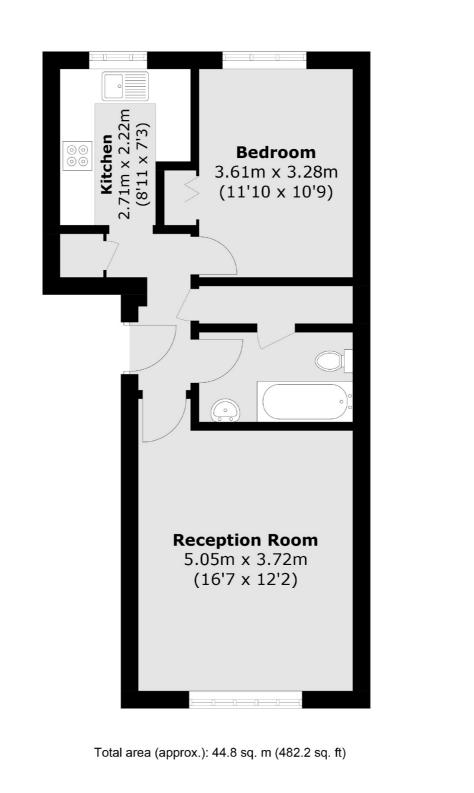

## Milton Close, SE1 £300,000

An attractive ground floor flat with a separate fully fitted kitchen, a spacious living room, ample storage, a three piece bathroom and a generous double bedroom, plus offstreet parking. This is a chain free sale.

### Features

One Bedroom Ground Floor Separate Kitchen & Living Room Ample Storage Off-Street Parking Chain Free