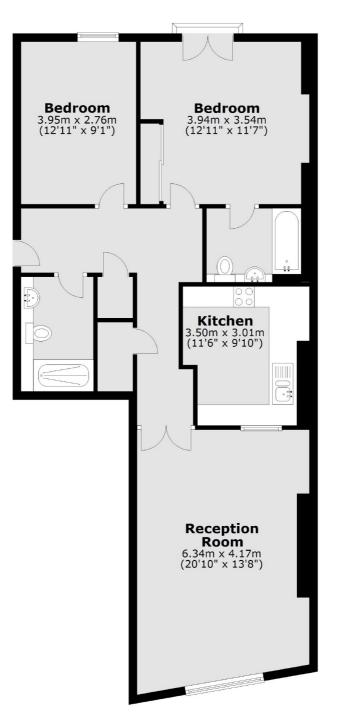

## Rotherhithe Street, London, SE16

Second Floor

Total area: approx. 88.3 sq. metres (950.8 sq. feet)

London Bridge 54 Borough High Street London SE1 1XL Sales 020 7650 5 100 Energy Rating: . We aim to make our particulars both accurate and reliable. However they are not guaranteed; nor do they form part of an offer or contract. If you require clarification on any points then please contact us, especially if you're traveling some distance to view. Please note that appliances and heating systems have not been tested and therefore no warranties can be given as to their good working order.