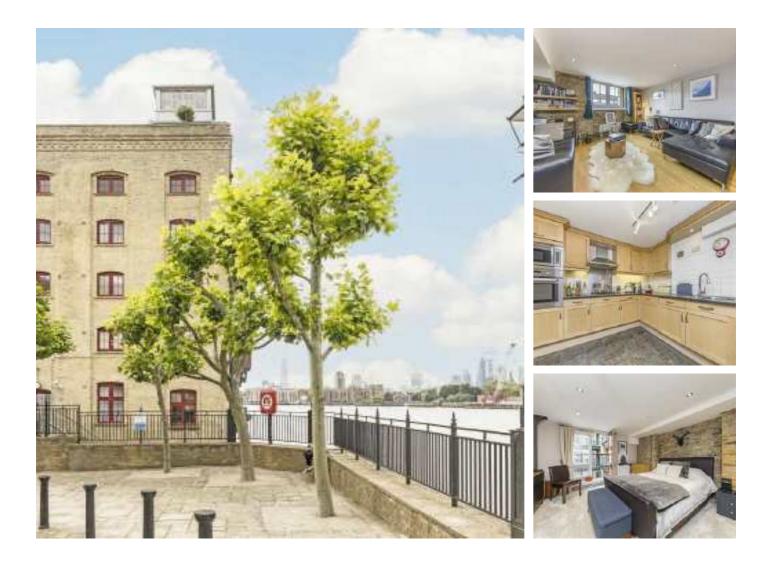

## **Rotherhithe Street, SE16** £580,000

Situated within a stunning Grade II listed Warehouse Conversion, this two double bedroom flat boasts a large living space, separate kitchen, two bathrooms, ample storage, concierge, gym and swimming pool facilities.

Globe Wharf is situated along the river and is only 0.6 miles from Rotherhithe station and 0.8 miles from Canada Water station. A wide range of shops, cafés, riverside pubs and restaurants are close by.

### Features

Two Double Bedrooms Warehouse Conversion Excellent Condition Concierge, Gym and Pool Share Of The Freehold Off-Street parking