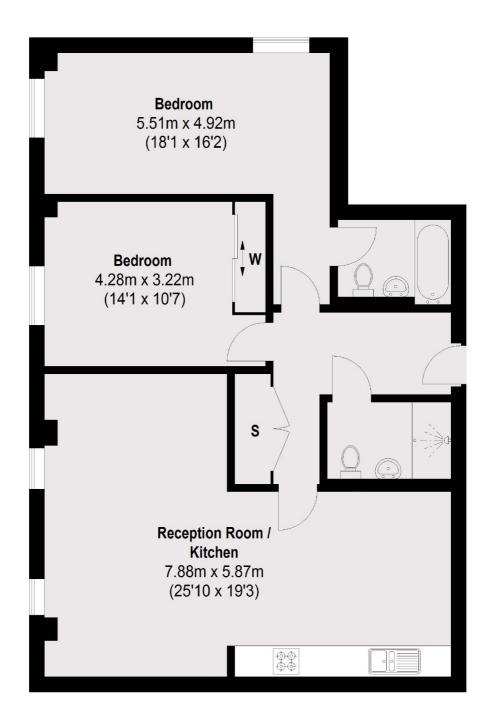

## Bermondsey Square, SE1 £650,000

Located moments from Bermondsey Street, this two double bedroom flat is immaculately presented throughout and boasts a large open plan kitchen and living space, two bathrooms and ample storage.

## Bermondsey Square, London, SE1

**First Floor** 

Total area (approx.): 88.52 sq. m (953 sq. ft)

London Bridge

020 7650 5 100

London

SE11XL

Sales