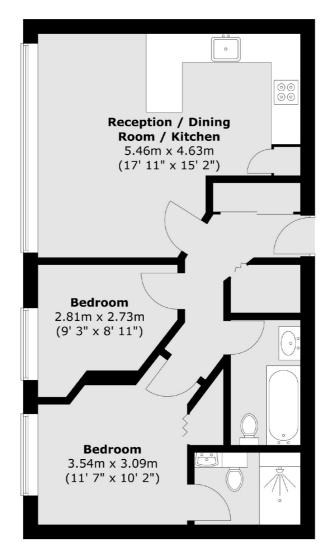

## Newington Causeway, SE1 £400,000

An attractive two double bedroom apartment in Metro Central Heights with an open plan kitchen & living room, two bathrooms and additional storage. Plus 24 hr concierge, residents parking, gym, sauna & swimming pool.

## Newington Causeway, London, SE1

Total area (approx.): 55.8 sq. m (601 sq. ft)

London Bridge

020 7650 5 100

London

SE11XL

Sales

54 Borough High Street