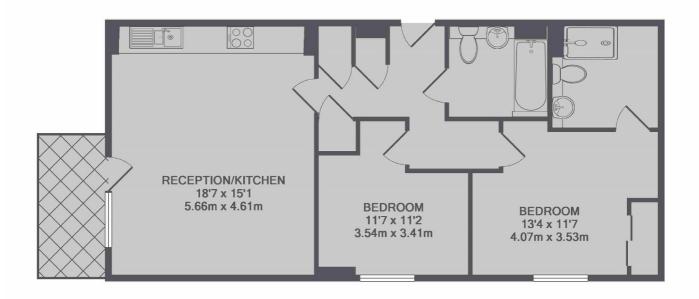

## Naomi Street, London, SE8

TOTAL APPROX. FLOOR AREA 746 SQ.FT. (69.3 SQ.M.)

London Bridge

020 7650 5 100

London SE1 1XL Sales

54 Borough High Street