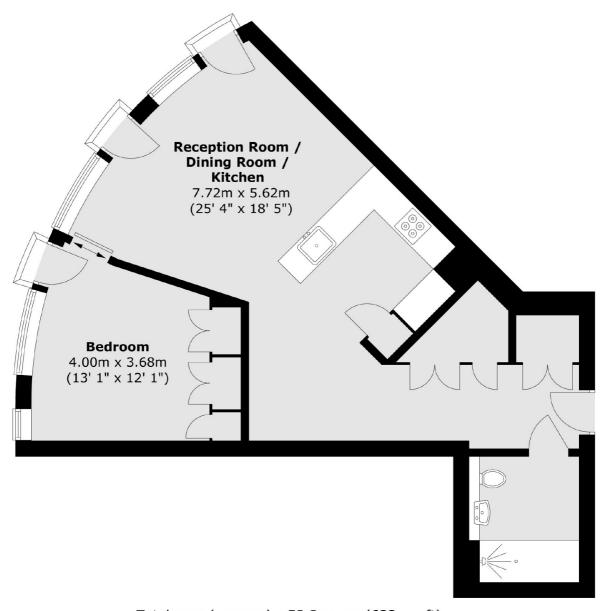

## Upper Ground, London, SE1

Total area (approx.): 58.8 sq. m (633 sq. ft)

London Bridge

020 7650 5 100

London

SE11XL

Sales

54 Borough High Street