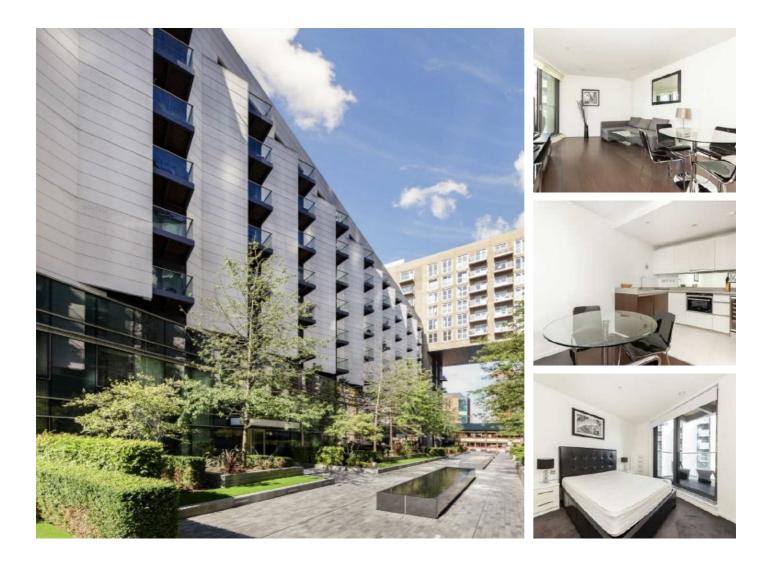

# Baltimore Wharf, E14 £560 Per week

An exceptionally large one bedroom apartment on the fifth floor of this dockside development. This modern apartment has an open plan reception room, courtyard views and a balcony stretching the length of the apartment.

#### Features

One Bedroom Fifth Floor Exceptionally Large Wooden Flooring Balcony Residents Leisure Facilities