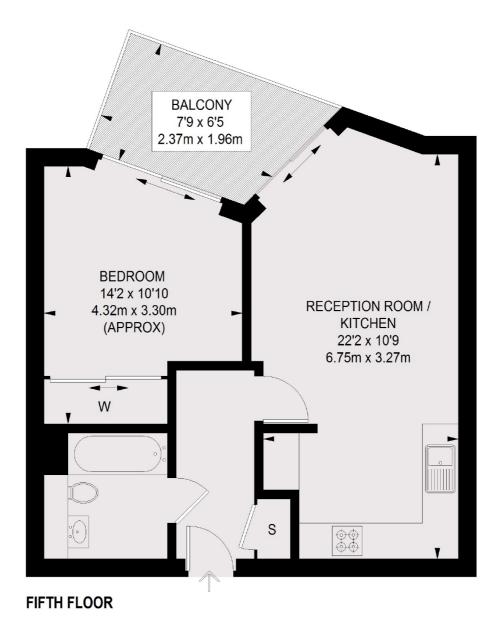

### Baltimore Wharf, London, E14

TOTAL APPROX. FLOOR AREA 486 SQ. FT. (45.17 SQ. M.) BALCONY 71 SQ. FT. (6.62 SQ. M.)

Canary Wharf 39 Westferry Road London E14 8JH Lettings 0207 517 1190 Energy Rating: . We aim to make our particulars both accurate and reliable. However they are not guaranteed; nor do they form part of an offer or contract. If you require clarification on any points then please contact us, especially if you're traveling some distance to view. Please note that appliances and heating systems have not been tested and therefore no warranties can be given as to their good working order.