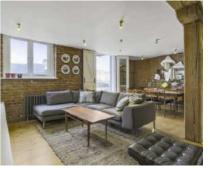

## Clink Street, SE1

£5,750 Per week

Situated on the riverside in a historic 1860s warehouse conversion, this two bedroom property extends over 1,140 sq. Ft. The property features exposed beams and brickwork and has a private river facing balcony. Available to rent fully furnished.

## **Features**

Warehouse Conversion.
2 double bedrooms
Fully Furnished
Private terrace
Riverside
Available December 2023