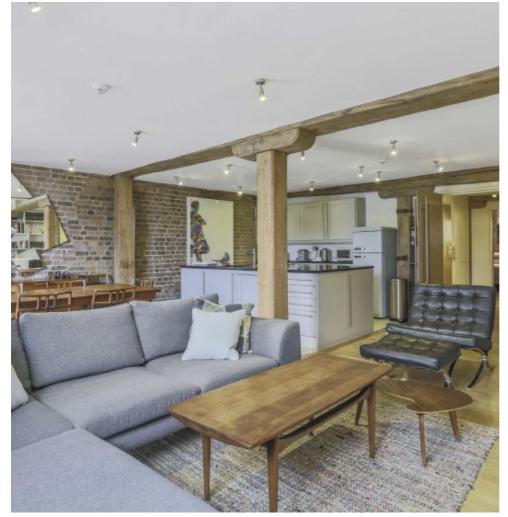

## Clink Street, SE1

£5,750 Per week

Situated on the riverside in a historic 1860s warehouse conversion, this two bedroom property extends over 1,140 sq. Ft. The property features exposed beams and brickwork and has a private river facing balcony. Available to rent fully furnished.

## **Features**

Warehouse Conversion.
2 double bedrooms
Fully Furnished
Private terrace
Riverside
Available December 2023