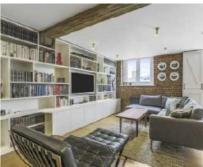

## Clink Street, SE1

£5,750 Per week

Situated on the riverside in a historic 1860s warehouse conversion, this two bedroom property extends over 1,140 sq. Ft. The property features exposed beams and brickwork and has a private river facing balcony. Available to rent fully furnished.

## **Features**

Warehouse Conversion.
2 double bedrooms
Fully Furnished
Private terrace
Riverside
Available December 2023