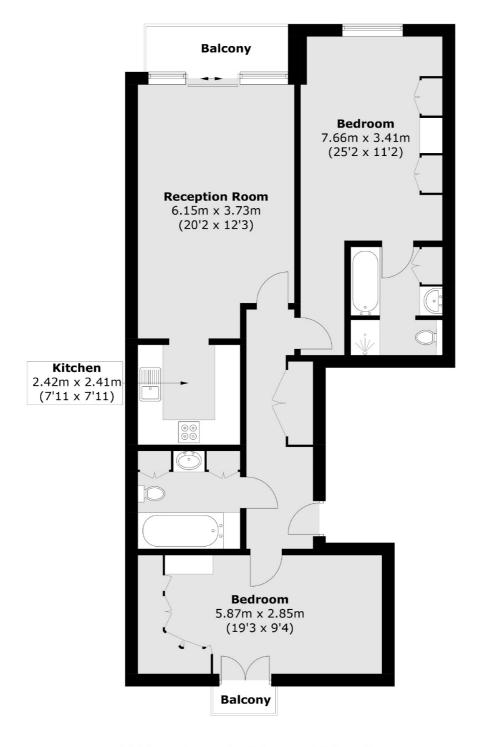

## South Quay Square, E14 £750,000

Offering 952 Sq.Ft of ample living space is this two bedroom home with dock and Canary Wharf views. Features to include two bathrooms, additional Juliette balcony off the master bedroom, concierge service, residents leisure facilities to include gym and swimming pool.

## **Features**

Canary Wharf Location 952.6 Sq.Ft 50 Sq.Ft Balcony Dock And Canary Wharf Views 24 hour Concierge Residents Leisure Facilities

## South Quay Square, London, E14

Total area (approx.): 88.5 sq. m (952.6 sq. ft) Balcony area : 4.7 sq. m (50.1 sq. ft)

Canary Wharf

020 7517 1199

London

E14 8JH

Sales

39 Westferry Road