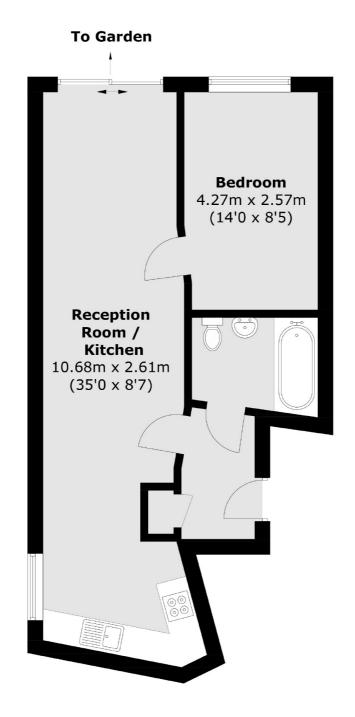

## Violet Road, E3

£392 Per week

A large one bedroom apartment on the ground floor of this purpose built development. This apartment has an open plan reception area, ample storage and private garden.

Violet Road is within easy reach of Devons Road DLR. The shops, bars and restaurants of Canary Wharf are also close by.

#### **Features**

One Bedroom Ground Floor Wooden Flooring Ample Storage Private Garden Secure Entry

### **Ground Floor**

Total area (approx.): 50.6 sq. m (544.6 sq. ft)

Canary Wharf

0207 517 1190

London

E148JH

Lettings

39 Westferry Road