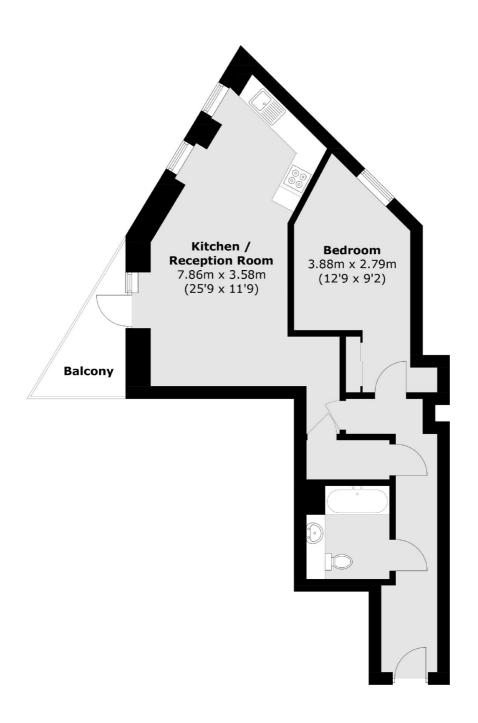

## The Grange, London, SE1

Total area (approx.): 55.3 sq. m (595.2 sq. ft) Balcony (approx.): 4.3 sq. m (46.3 sq. ft)

London Bridge

020 7650 5 100

London

SE11XL

Sales

54 Borough High Street