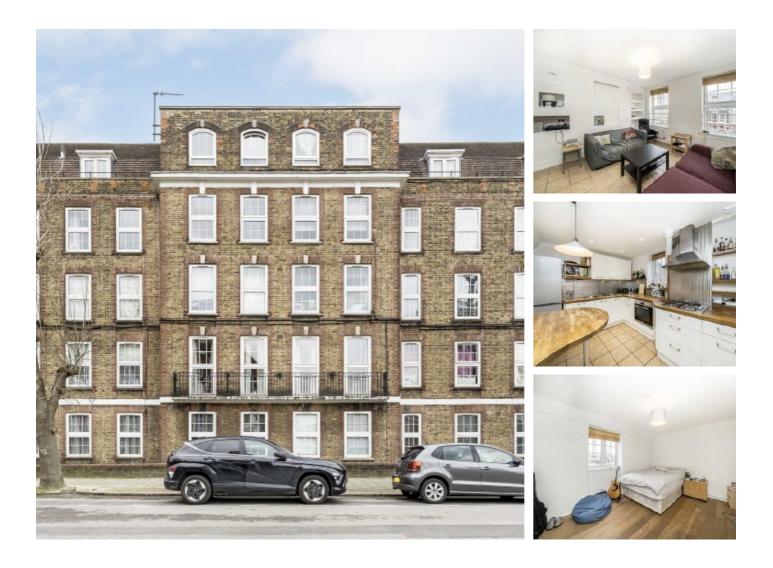

## George Row, SE16 £550,000

Situated moments from the river, this three double bedroom split level flat is immaculately presented and boasts a large living area, modern kitchen, ample storage, permit parking and views of The Shard. Offers in excess of £550,000.

Pickwick House is located only 0.2 miles from Bermondsey tube station and 0.6 miles from London Bridge. The development is surrounded by a wide range of shops, artisan food markets, restaurants and delis.

## Features

Three Double Bedrooms Chain Free Excellent Condition Parking Available Ample Storage Riverside Location Offers in excess of £550,000