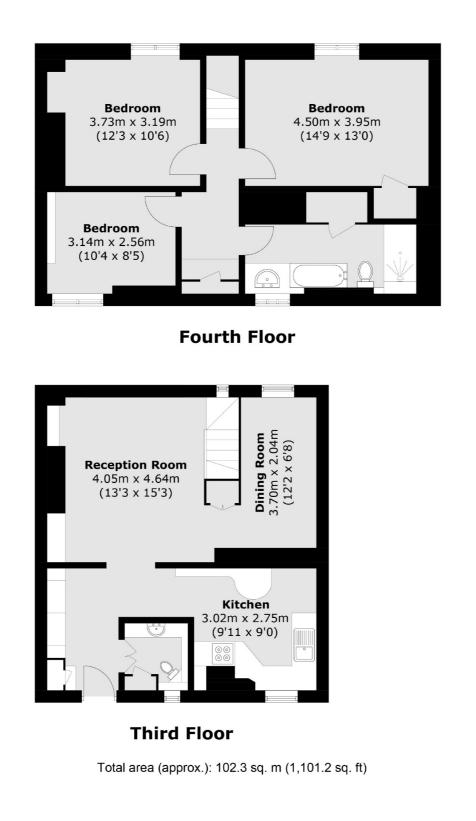

## George Row, SE16 £550,000

Situated moments from the river, this three double bedroom split level flat is immaculately presented and boasts a large living area, modern kitchen, ample storage, permit parking and views of The Shard. Offers in excess of £550,000.

## Features

Three Double Bedrooms Chain Free Excellent Condition Parking Available Ample Storage Riverside Location Offers in excess of £550,000