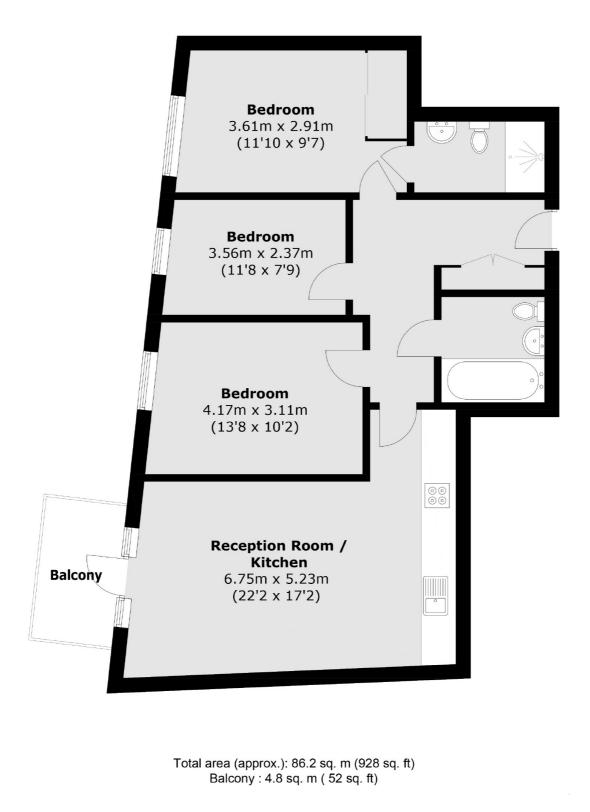

## Violet Road, E3 £703 Per week

A well presented three bedroom property on the top floor of Charles Newell Court. Offering 930 sq/ft this property consists of open plan reception with wood floors leading and floor to ceiling windows, three double bedrooms, two bathrooms and a private balcony overlooking the communal gardens.

#### Features

Three Double Bedrooms Two Bathrooms Furnished Air Conditioning Private Balcony Dual Aspect Reception