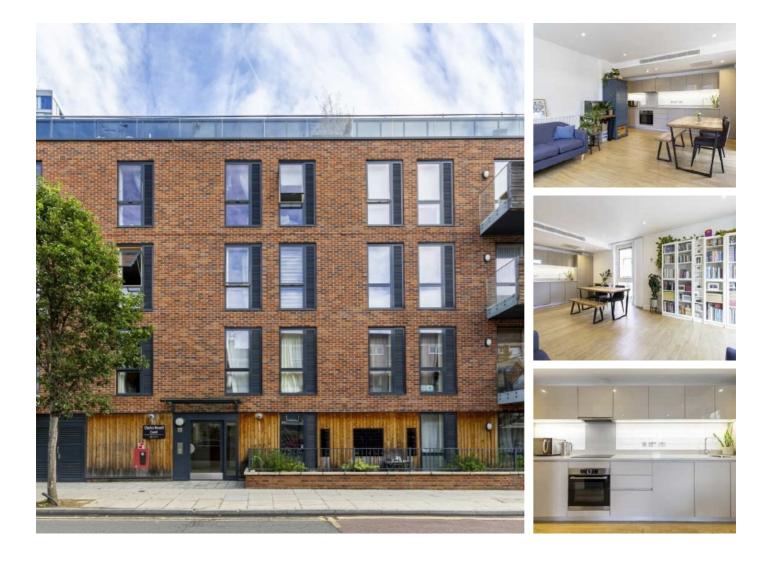

## Violet Road, E3 £703 Per week

A well presented three bedroom property on the top floor of Charles Newell Court. Offering 930 sq/ft this property consists of open plan reception with wood floors leading and floor to ceiling windows, three double bedrooms, two bathrooms and a private balcony overlooking the communal gardens.

Located a short walk from Devons Road DLR Station, which has convenient access to Canary Wharf, Westfields, Stratford and The City. Barry Blandford Way also offers various local amenities including a listed pub and workspace studios.

#### Features

Three Double Bedrooms Two Bathrooms Furnished Air Conditioning Private Balcony Dual Aspect Reception