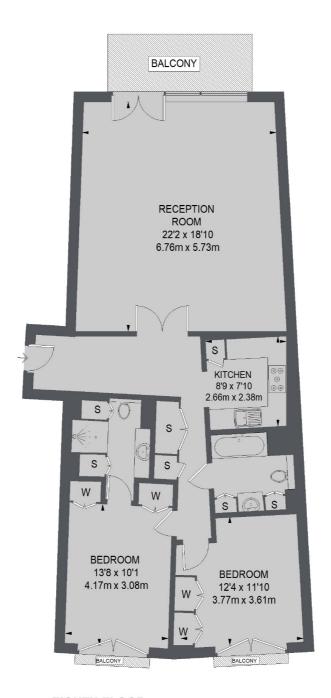

## Fairmont Avenue, E14

£657 Per week

An exceptionally large two bedroom apartment on the eight floor (with lift) of this superior development. This river facing apartment has floor to ceiling windows, wooden flooring and on-site swimming pool and gym.

#### **Features**

Two Bedrooms Two Bathrooms Wooden Flooring Balcony Stunning Views Parking Available

#### **EIGHTH FLOOR**

Canary Wharf

0207 517 1190

London

E148JH

Lettings

39 Westferry Road

TOTAL APPROX. FLOOR AREA 1123 SQ. FT. (104.33 SQ. M.)