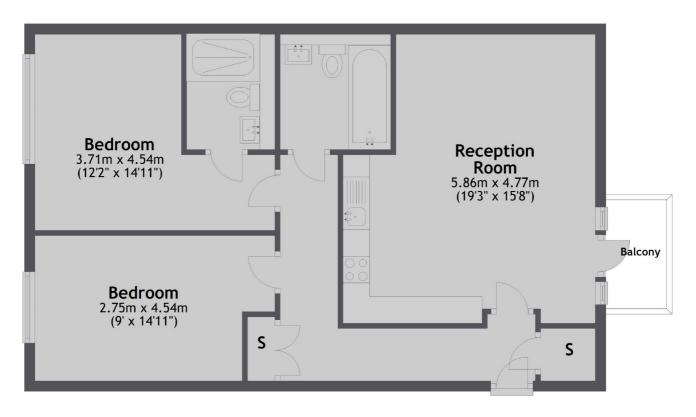

#### Fourth Floor

Main area: Approx. 69.5 sq. metres (748.3 sq. feet)
Plus balconies, approx. 2.9 sq. metres (30.7 sq. feet)

London Bridge

020 7650 5 100

London

Sales

SE1 1XL

54 Borough High Street