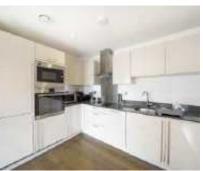

# Freda Street, SE16 £600,000

An immaculately presented fourth floor apartment, with incredible skyline views, large open plan kitchen living room, two bedrooms, two bathrooms & a private balcony, plus secure allocated parking.

#### Fourth Floor

Main area: Approx. 69.5 sq. metres (748.3 sq. feet)
Plus balconies, approx. 2.9 sq. metres (30.7 sq. feet)

London Bridge

020 7650 5 100

London

Sales

SE1 1XL

54 Borough High Street