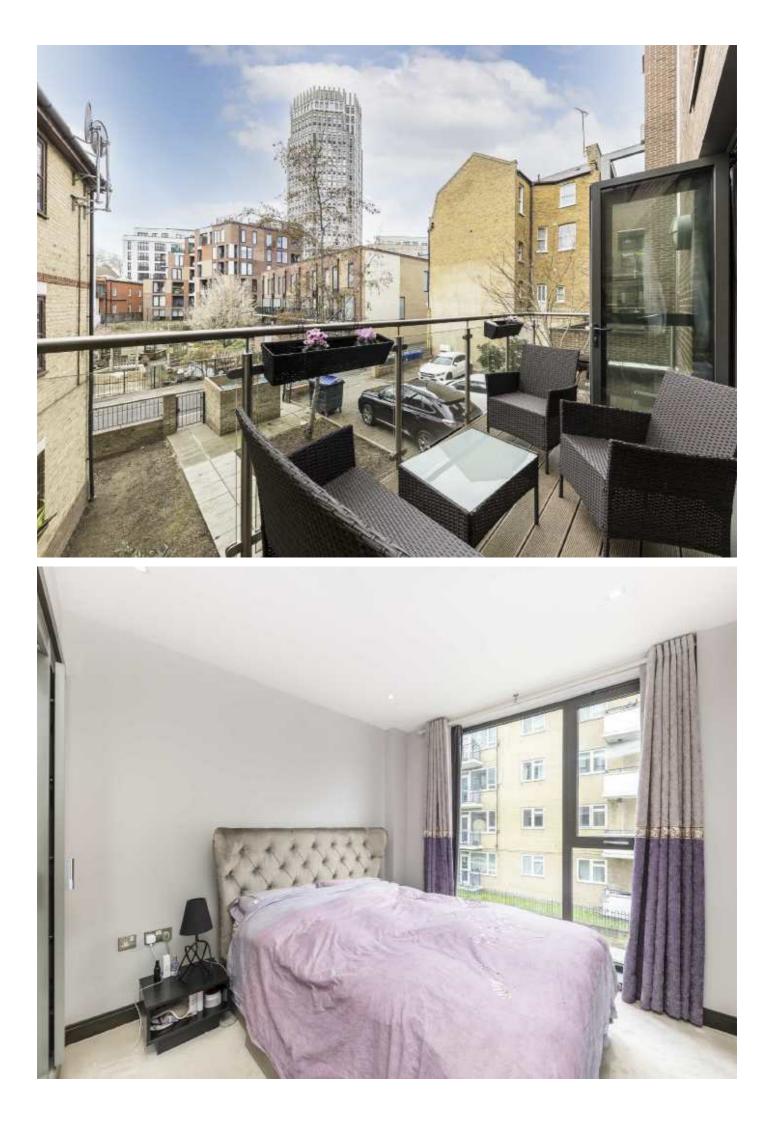

## Lancaster Street, SE1 £850,000

A high spec modern apartment with a spacious open plan living room and fully fitted modern kitchen, three bedrooms, two bathrooms and a utility cupboard, plus a large west-facing balcony, accessed via bi-fold doors.

The master bedroom benefits from a large built-in wardrobe with ample hanging space and shelving and en-suite bathroom. There is a generous three piece family bathroom, a separate utility cupboard and great additional storage.