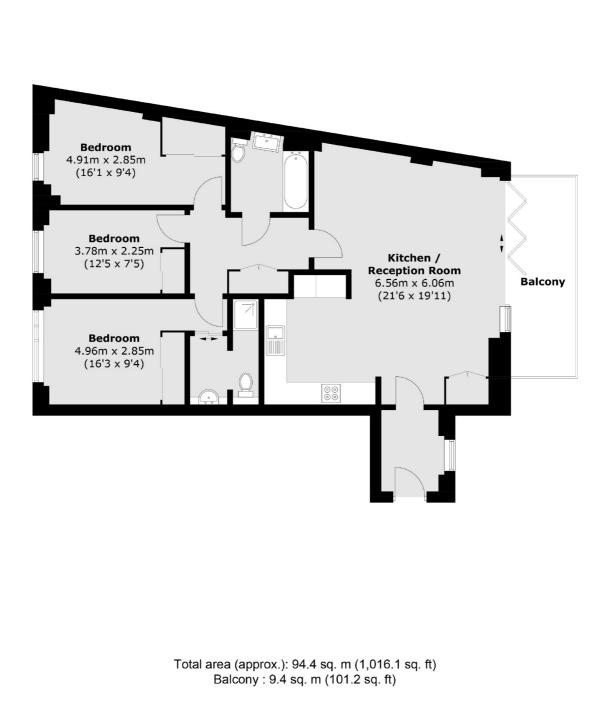

## Lancaster Street, SE1 £850,000

A high spec modern apartment with a spacious open plan living room and fully fitted modern kitchen, three bedrooms, two bathrooms and a utility cupboard, plus a large west-facing balcony, accessed via bi-fold doors.

#### Features

Three Bedrooms Two Bathrooms High Specification Under Floor Heating Long Lease - 991 Years Wes-Facing Private Balcony Valid EWS1 Form