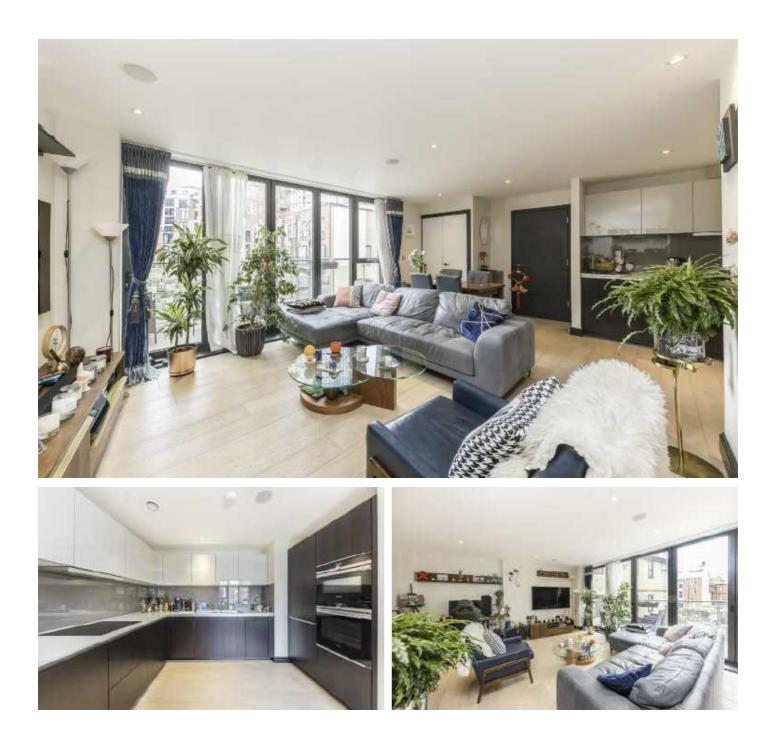

## Lancaster Street, SE1 £850,000

A high spec modern apartment with a spacious open plan living room and fully fitted modern kitchen, three bedrooms, two bathrooms and a utility cupboard, plus a large west-facing balcony, accessed via bi-fold doors.

### Lancaster Street, SE1

The apartment is very thoughtfully designed, with a contemporary feel, high quality fixtures & fittings, an integrated sound system, Quartz Caestone work surfaces, under floor heating and floor to ceiling windows.