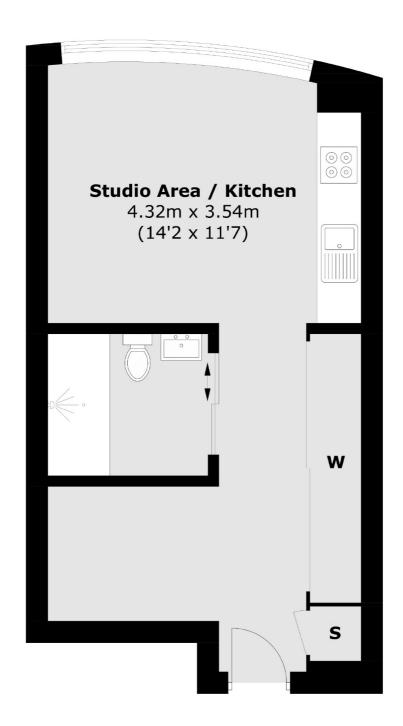

### **Ninth Floor**

Total area (approx.): 34.1 sq. m (367.0 sq. ft)

Canary Wharf

0207 517 1190

London

E148JH

Lettings

39 Westferry Road