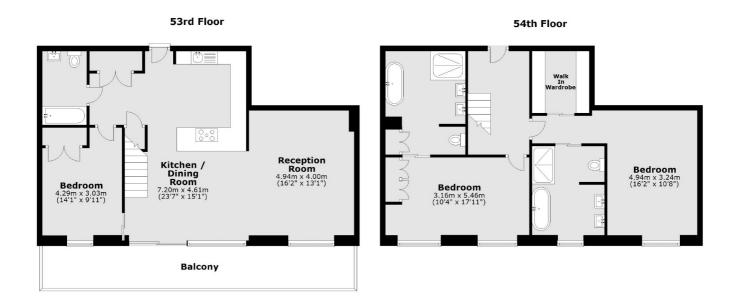

## Wards Place, E14

£2,307 Per week

A rarely available three bedroom penthouse on the fifty third floor of this prestigious development. Arranged over two levels, this duplex apartment has been furnished to a high standard with an open plan reception room, private balcony and underground parking.

## Wards Place, London, E14

Main area: Approx. 151.8 sq. metres (1634.1 sq. feet)

Canary Wharf

0207 517 1190

London

E148JH

Lettings

39 Westferry Road