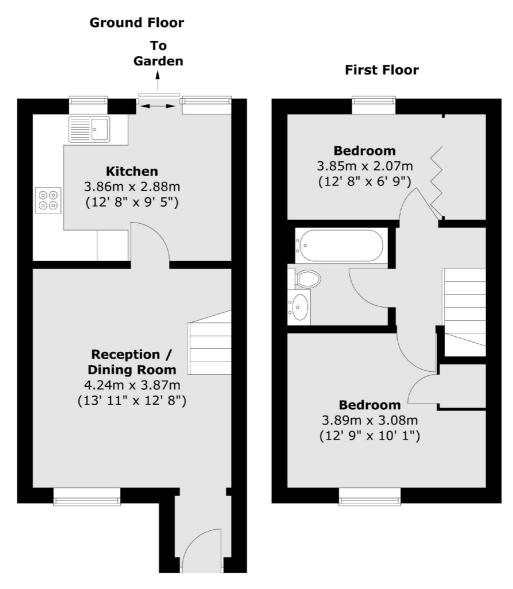

## Northiam Street, E9 £620,000

A two double bedroom terrace house with a west facing garden. This property is split over two floors, with a living room and kitchen on the ground floor and the bathroom and two bedrooms with dual aspect views of the Regents Canal on the top floor. This property is being sold chain free.

## Northiam Street, London, E9

Total area (approx.): 57.7 sq. m (621 sq. ft)

02072472440