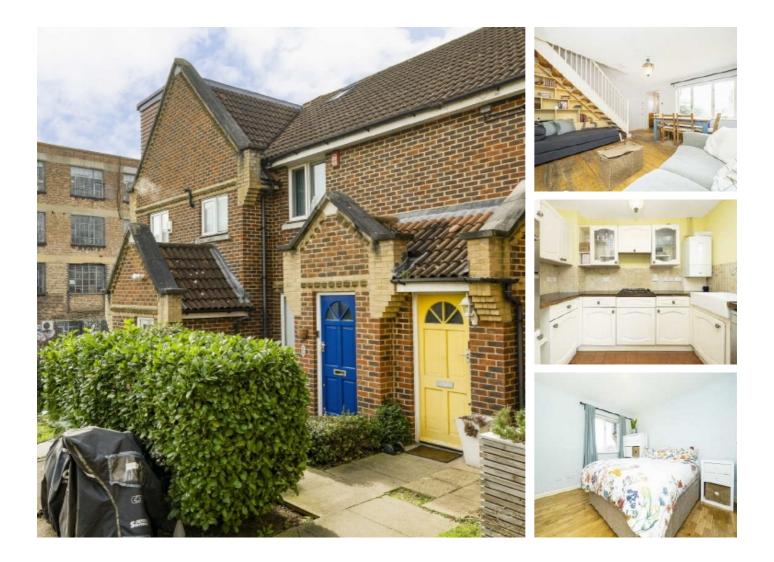

## Northiam Street, E9 £675,000

A two double bedroom terrace house with a west facing garden. This property is split over two floors, with a living room and kitchen on the ground floor and the bathroom and two bedrooms with dual aspect views of the Regents Canal on the top floor. This property is being sold chain free.

Located off a one way street, this property is located half a mile from Victoria Park Village and Broadway Market. The regents canal can be accessed 200 yards away with easy access to both. The nearest station is Bethnal Green on the Central Line.

#### Features

Offers In Excess Of Chain Free Two Double Bedrooms Private Garden Views of Regents Canal Cul-De-Sac Parking Available