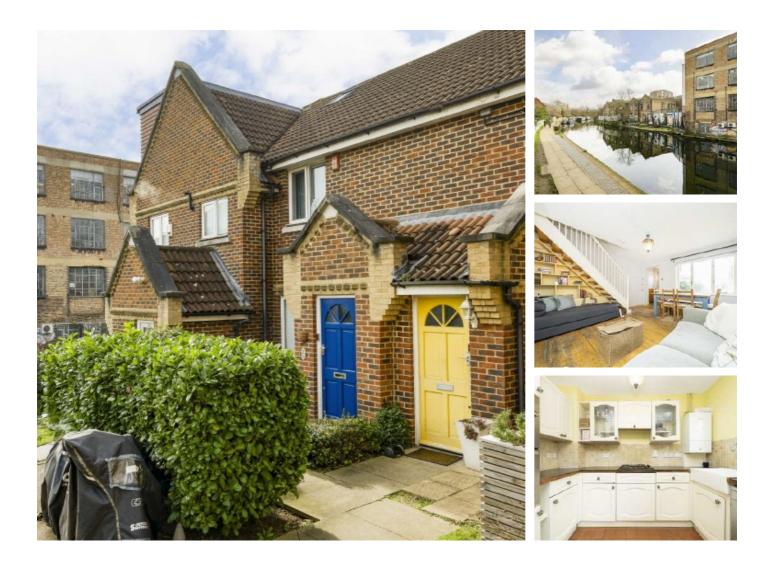

## Northiam Street, E9 £700,000

A two double bedroom terrace house with a west facing garden. This property is split over two floors, with a living room and kitchen on the ground floor and the bathroom and two bedrooms with dual aspect views of the Regents Canal on the top floor. This property is being sold chain free.

Located off a one way street, this property is located half a mile from Victoria Park Village and Broadway Market. The regents canal can be accessed 200 yards away with easy access to both. The nearest station is Bethnal Green on the Central Line.

### Features

Offers In Excess Of Chain Free Two Double Bedrooms Private Garden Views of Regents Canal Cul-De-Sac Parking Available