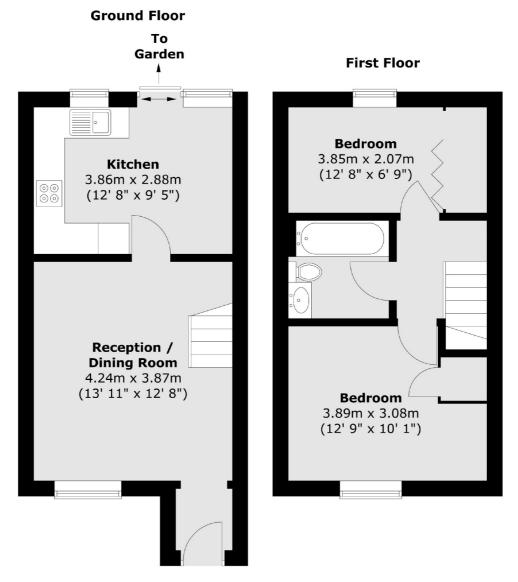

### Northiam Street, London, E9

Total area (approx.) : 57.7 sq. m (621 sq. ft)

Hackney 10 Broadway Market London E8 4QJ Sales 0207 247 2440 Energy Rating: C. We aim to make our particulars both accurate and reliable. However they are not guaranteed; nor do they form part of an offer or contract. If you require clarification on any points then please contact us, especially if you're traveling some distance to view. Please note that appliances and heating systems have not been tested and therefore no warranties can be given as to their good working order.