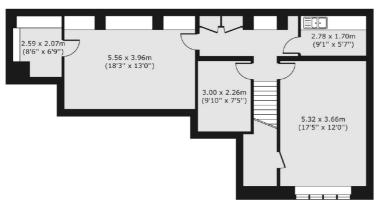

## Surrey Row, London, SE1

Lower Ground Floor

First Floor

London Bridge

020 7650 5 100

London

SE11XL

Sales

54 Borough High Street

Total area (approx.) 146.34 sq. m (1,575 sq. ft)