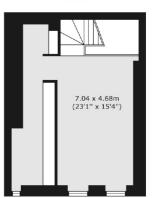

## Surrey Row, London, SE1

Lower Ground Floor

First Floor

London Bridge

020 7650 5 100

London

SE11XL

Sales

54 Borough High Street

Total area (approx.) 146.34 sq. m (1,575 sq. ft)