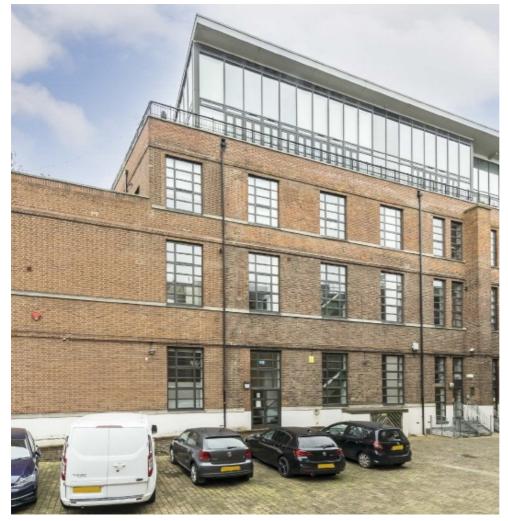

## **Surrey Row, SE1** £900,000

A rarely available, almost 1,600 sq ft, split level property, currently set out as an office space, over three floors, with two kitchenettes, secure off-street parking and the potential to be converted to a stunning two or three bedroom apartment.

Surrey Row runs between Blackfriars Road & Great Suffolk Street in central SE1, 0.2 miles from Southwark & 0.5 miles from Waterloo, with London Bridge, Borough Market, Flat Iron Square & the South Bank all in easy reach.