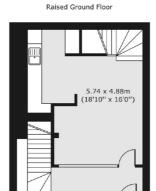

## Surrey Row, London, SE1

Lower Ground Floor

First Floor

London Bridge

020 7650 5 100

London

SE11XL

Sales

54 Borough High Street

Total area (approx.) 146.34 sq. m (1,575 sq. ft)