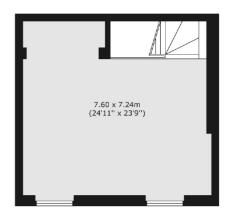

## Surrey Row, London, SE1

Lower Ground Floor

Raised Ground Floor

First Floor

Total area (approx.) 161.88 sq. m (1,742 sq. ft)

London Bridge

020 7650 5 100

London