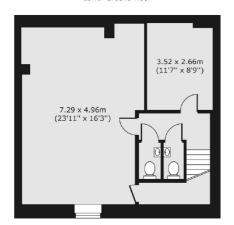

## Surrey Row, London, SE1

Lower Ground Floor

Raised Ground Floor

First Floor

Total area (approx.) 161.88 sq. m (1,742 sq. ft)

London Bridge

020 7650 5 100

London