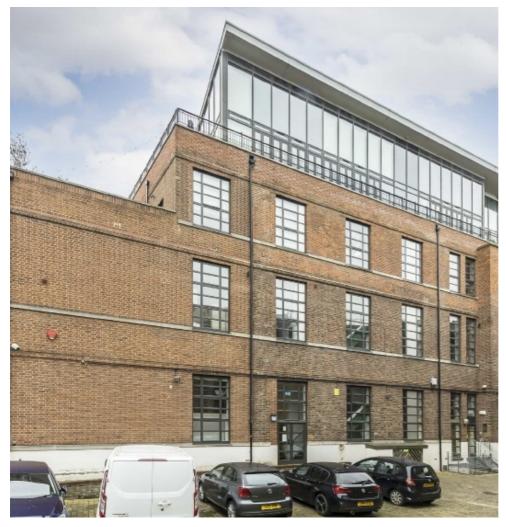

## **Surrey Row, SE1** £1,100,000

A rarely available, over 1,700 sq ft, split level property, currently set out as an office space, over three floors, with its own front door, three WCs, secure off-street parking and the potential to be converted to a stunning two or three bedroom apartment.

Surrey Row runs between Blackfriars Road & Great Suffolk Street in central SE1, 0.2 miles from Southwark & 0.5 miles from Waterloo, with London Bridge, Borough Market, Flat Iron Square & the South Bank all in easy reach.

## **Features**

Triplex Apartment
Potential for 2-3 Bedrooms
Over 1,700 sq ft
Secure Off-Street Parking
Very Central Location
Cash buyers Only