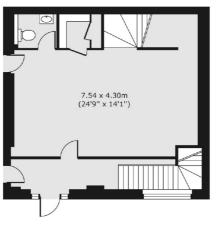

## Surrey Row, London, SE1

Lower Ground Floor

Raised Ground Floor

First Floor

Total area (approx.) 161.88 sq. m (1,742 sq. ft)

London Bridge

020 7650 5 100

London