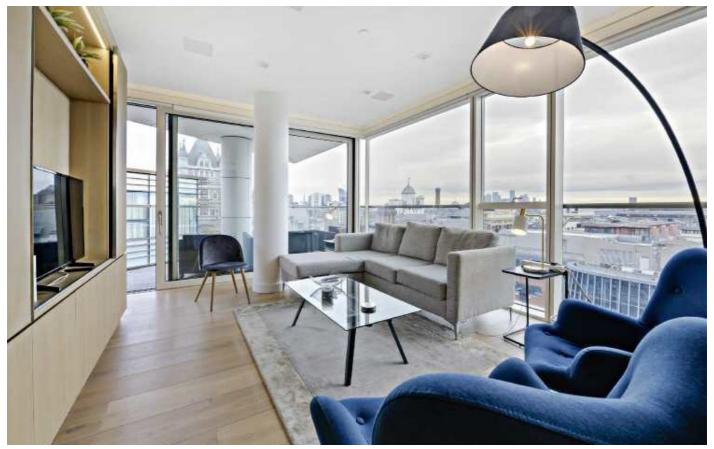

## Duchess Walk, SE1 £2,380,000

Offering views of Tower Bridge, this stunning three bedroom, three bathroom apartment is immaculately presented and boasts two balconies, an open plan kitchen/living room, plus secure underground parking.

### **Duchess Walk, SE1**

Situated in Tudor House, this stunning apartment offers ample living space with a state of the art kitchen and a private balcony offering direct views of Tower Bridge and the Thames.

All three bedrooms are in fantastic condition and all bathrooms are modern and luxurious. The flat offers ample storage and boasts remote control lights, blinds and comfort cooling and underfloor heating.