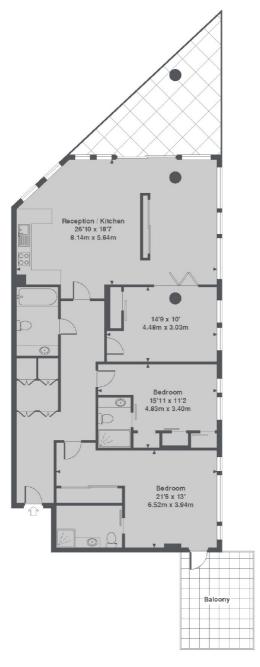

### Duchess Walk, London, SE1

Tudor House, Dutches Walk, SE1
Total Approx. Floor area 1325 Sq. Ft. (123.1 Sq. M.)

London Bridge

020 7650 5 100

London

SE11XL

Sales

54 Borough High Street