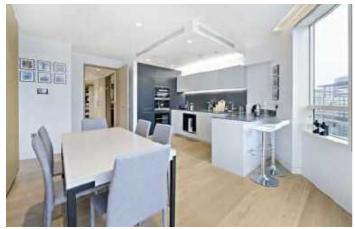

### **Duchess Walk, SE1**

Situated in Tudor House, this stunning apartment offers ample living space with a state of the art kitchen and a private balcony offering direct views of Tower Bridge and the Thames.

All three bedrooms are in fantastic condition and all bathrooms are modern and luxurious. The flat offers ample storage and boasts remote control lights, blinds and comfort cooling and underfloor heating.