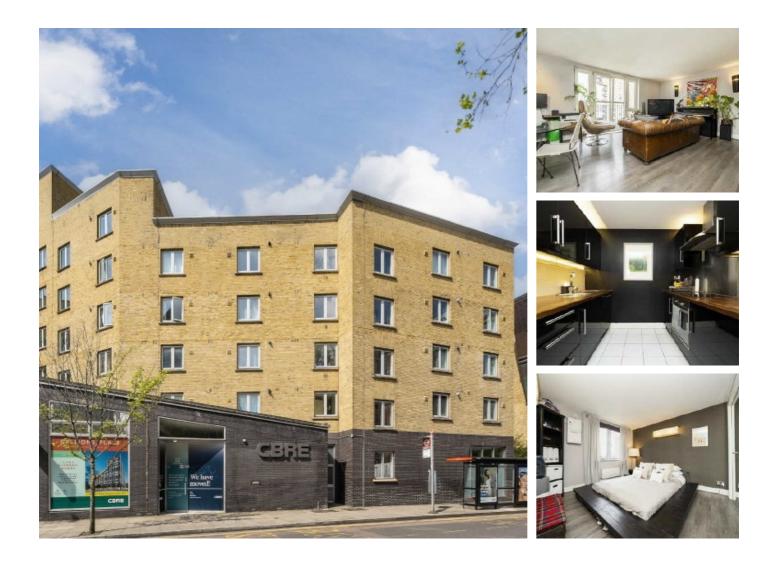

## Westferry Road, E14 £465,000

Offering river and city views is this top floor two double bedroom home located in the popular Millennium Harbour. Features to include re-fitted kitchen, reception room with Juliette balcony, secure allocated parking, concierge service and residents leisure facilities.

Edison Building is located within the riverside development Millennium Harbour and is 0.5 miles from Canary Wharf which provides good travel links and a wide selection of restaurant and bars.

#### Features

Offers In Excess Of River And City Views Two Double Bedrooms Two Bathrooms Re-Fitted Kitchen Residents Leisure Facilities