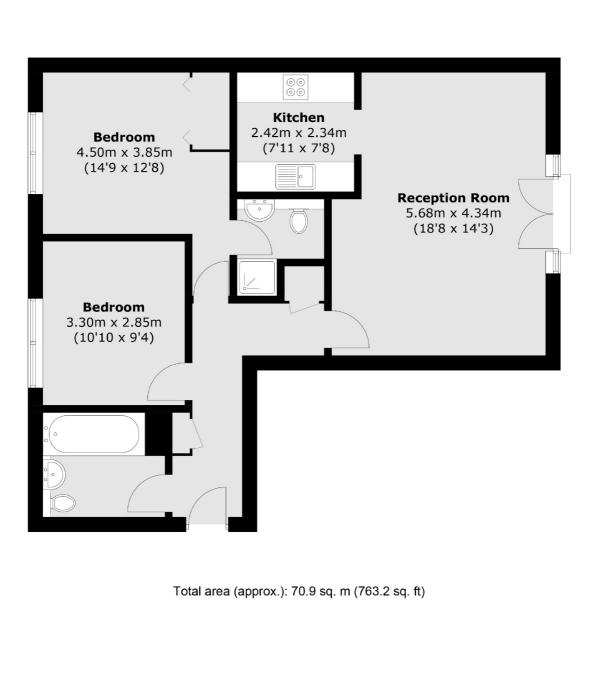

## Westferry Road, E14 £465,000

Offering river and city views is this top floor two double bedroom home located in the popular Millennium Harbour. Features to include re-fitted kitchen, reception room with Juliette balcony, secure allocated parking, concierge service and residents leisure facilities.

#### Features

Offers In Excess Of River And City Views Two Double Bedrooms Two Bathrooms Re-Fitted Kitchen Residents Leisure Facilities